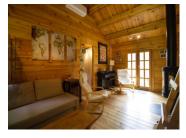

Suitcases are to be put down in this 3/4-bedroom wooden chalet, including I chambre insolite 2salons , I kitchenette, I cinema/TV area I shower, washbasin WC I laundry room, WC

Ask Bruno Debain, the Loire Valley agent for this property, for our 6

### DESCRIPTION

Superb 72 m<sup>2</sup> chalet on 4488 m<sup>2</sup> of land Electric heating with radiant convectors

Magnificent wooded and hilly setting, classified stream below the chalet

Three troglodyte cellars, one with 1 open fireplace & tiled floor, approx. 20 m<sup>2</sup> in size

Wooden terrace of approx. 25 m<sup>2</sup>.

Wood-burning stove, air conditioning, mains drainage, fiber optics

\_\_\_\_\_

Information about risks to which this property is exposed is available on the Géorisques website : https://www.georisques.gouv.fr