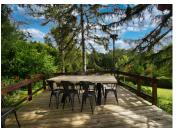

Wooden terrace of approx. 25 m<sup>2</sup>.

Wood-burning stove, air conditioning, mains drainage, fiber optics

\_\_\_\_\_

Information about risks to which this property is exposed is available on the Géorisques website : https://www.georisques.gouv.fr