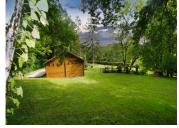

### DESCRIPTION

Superb 72 m<sup>2</sup> chalet on 4488 m<sup>2</sup> of land Electric heating with radiant convectors

Magnificent wooded and hilly setting, classified stream below the chalet

Three troglodyte cellars, one with 1 open fireplace & tiled floor, approx. 20 m<sup>2</sup> in size

Wooden terrace of approx. 25 m<sup>2</sup>.

Wood-burning stove, air conditioning, mains drainage, fiber optics

\_\_\_\_\_

Information about risks to which this property is exposed is available on the Géorisques website : https://www.georisques.gouv.fr