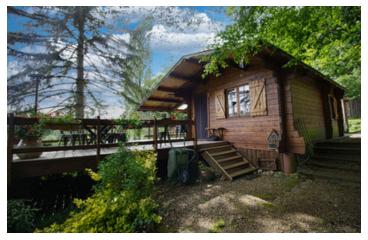

# IN BRIEF

Very pretty 72m<sup>2</sup> wooden chalet near Montoire sur le Loir 10 kms (41800) Vendôme 26 kms 41100) & Château Renault(37) 25 kms.

Idyllic setting in the Loir & Cher valley (woodland & rolling hills )Three troglodyte caves.

### DESCRIPTION

Superb 72 m<sup>2</sup> chalet on 4488 m<sup>2</sup> of land Electric heating with radiant convectors

Magnificent wooded and hilly setting, classified stream below the chalet

Three troglodyte cellars, one with 1 open fireplace & tiled floor, approx. 20 m<sup>2</sup> in size

Wooden terrace of approx. 25 m<sup>2</sup>.

Wood-burning stove, air conditioning, mains drainage, fiber optics

\_\_\_\_\_

Information about risks to which this property is exposed is available on the Géorisques website : https://www.georisques.gouv.fr