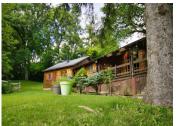

### DESCRIPTION

Superb 72 m<sup>2</sup> chalet on 4488 m<sup>2</sup> of land Electric heating with radiant convectors

Magnificent wooded and hilly setting, classified stream below the chalet

Three troglodyte cellars, one with 1 open fireplace & tiled floor, approx. 20 m<sup>2</sup> in size