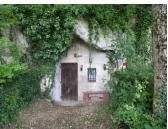

# IN BRIEF

Very pretty 72m<sup>2</sup> wooden chalet near Montoire sur le Loir 10 kms (41800) Vendôme 26 kms 41100) & Château Renault(37) 25 kms.

Idyllic setting in the Loir & Cher valley (woodland & rolling hills )Three troglodyte caves.

### DESCRIPTION

Superb 72 m<sup>2</sup> chalet on 4488 m<sup>2</sup> of land Electric heating with radiant convectors

Magnificent wooded and hilly setting, classified stream below the chalet

Three troglodyte cellars, one with 1 open fireplace & tiled floor, approx. 20 m<sup>2</sup> in size