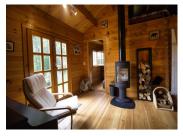

Suitcases are to be put down in this 3/4-bedroom wooden chalet, including I chambre insolite 2salons , I kitchenette, I cinema/TV area I shower, washbasin WC I laundry room, WC

Ask Bruno Debain, the Loire Valley agent for this property, for our 6

Wooden terrace of approx. 25 m<sup>2</sup>.

Wood-burning stove, air conditioning, mains drainage, fiber optics

\_\_\_\_\_

Information about risks to which this property is exposed is available on the Géorisques website : https://www.georisques.gouv.fr