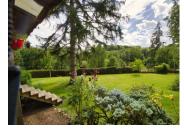

# IN BRIEF

Very pretty 72m<sup>2</sup> wooden chalet near Montoire sur le Loir 10 kms (41800) Vendôme 26 kms 41100) & Château Renault(37) 25 kms.

Idyllic setting in the Loir & Cher valley (woodland & rolling hills )Three troglodyte caves.

### DESCRIPTION

Superb 72 m<sup>2</sup> chalet on 4488 m<sup>2</sup> of land Electric heating with radiant convectors

Magnificent wooded and hilly setting, classified stream below the chalet

Three troglodyte cellars, one with 1 open fireplace & tiled floor, approx. 20 m<sup>2</sup> in size