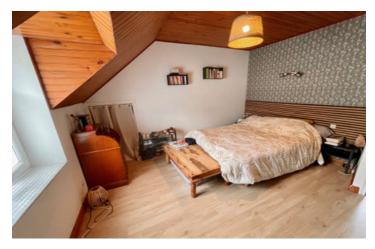

#### DESCRIPTION

Interior comprising on the ground floor: a fitted kitchen with dining area (14m² approx) a spacious living room with tiled flooring, pvc bay window and wood pellett burner. (28M² approx). WC. Partition for washing machine and dryer. Access to rear covered porch and small coutyard. First floor comprising of: corridor leading to the bathroom - bath and wash basin, wc, Bedroom I (16m² approx)
Bedroom 2 (12m² approx)
Exterior - porch leading to small courtyard at rear.