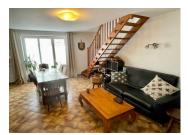

#### DESCRIPTION

Interior comprising on the ground floor: a fitted kitchen with dining area (14m² approx) a spacious living room with tiled flooring, pvc bay window and wood pellett burner. (28M² approx). WC. Partition for washing machine and dryer. Access to rear covered porch and small coutyard. First floor comprising of: corridor leading to the bathroom - bath and wash basin, wc, Bedroom I (16m² approx)
Bedroom 2 (12m² approx)
Exterior - porch leading to small courtyard at rear.