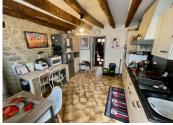

#### DESCRIPTION

Interior comprising on the ground floor: a fitted kitchen with dining area (14m² approx) a spacious living room with tiled flooring, pvc bay window and wood pellett burner. (28M² approx). WC. Partition for washing machine and dryer. Access to rear covered porch and small coutyard. First floor comprising of: corridor leading to the bathroom - bath and wash basin, wc, Bedroom I (16m² approx)
Bedroom 2 (12m² approx)
Exterior - porch leading to small courtyard at rear.