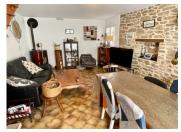

#### DESCRIPTION

Interior comprising on the ground floor: a fitted kitchen with dining area (14m² approx) a spacious living room with tiled flooring, pvc bay window and wood pellett burner. (28M² approx). WC. Partition for washing machine and dryer. Access to rear covered porch and small coutyard. First floor comprising of: corridor leading to the bathroom - bath and wash basin, wc, Bedroom I (16m² approx)
Bedroom 2 (12m² approx)
Exterior - porch leading to small courtyard at rear.