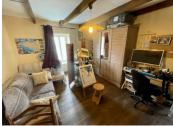

#### DESCRIPTION

Interior comprising on the ground floor: a fitted kitchen with dining area (14m² approx) a spacious living room with tiled flooring, pvc bay window and wood pellett burner. (28M² approx). WC. Partition for washing machine and dryer. Access to rear covered porch and small coutyard. First floor comprising of: corridor leading to the bathroom - bath and wash basin, wc, Bedroom I (16m² approx)
Bedroom 2 (12m² approx)
Exterior - porch leading to small courtyard at rear.