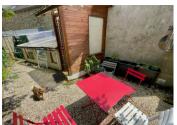

#### DESCRIPTION

Interior comprising on the ground floor: a fitted kitchen with dining area (14m² approx) a spacious living room with tiled flooring, pvc bay window and wood pellett burner. (28M² approx). WC. Partition for washing machine and dryer. Access to rear covered porch and small coutyard. First floor comprising of: corridor leading to the bathroom - bath and wash basin, wc, Bedroom I (16m² approx)
Bedroom 2 (12m² approx)
Exterior - porch leading to small courtyard at rear.