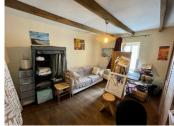

#### DESCRIPTION

Interior comprising on the ground floor: a fitted kitchen with dining area (14m² approx) a spacious living room with tiled flooring, pvc bay window and wood pellett burner. (28M² approx). WC. Partition for washing machine and dryer. Access to rear covered porch and small coutyard. First floor comprising of: corridor leading to the bathroom - bath and wash basin, wc, Bedroom I (16m² approx)
Bedroom 2 (12m² approx)
Exterior - porch leading to small courtyard at rear.