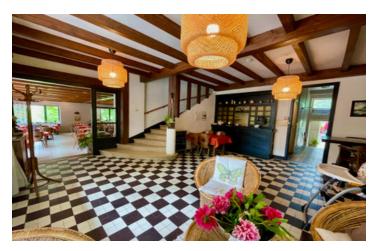

#### Rare for sale, 700m2 hotel restaurant

### IN BRIEF

Changing course for a new life? Your new hotel restaurant is waiting for you here in Montfaucon en Velay!

Thanks to its ideal tourist location, right next to the Pilgrim's Way to Santiago de Compostela, Saint Régis and along the Via Fluvia, demand is constant.

You can make use of its 7 bedrooms, with the possibility of increasing this number thanks to the many areas that could be renovated, particularly on the top floor and in the attic.

This establishment has a reception room on the ground floor with 70 covers and a further 100 covers on the terrace at the rear.

This same terrace overlooks a quiet, shady park of over 2200m2.

NB. Quoted prices relate to euro transactions. Fluctuations in exchange rates are not the responsibility of the agency or those representing it. The agency and its representatives are not authorised to make or give guarantees relating to the property. These particulars do not form part of any contract but are to be taken as a general representation of the property. Any areas, measurements or distances are approximate. Text, photographs and plans, where applicable, are for guidance only. Leggett and its representatives have not tested services, equipment or facilities and cannot guarantee the same.