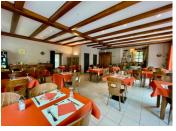

You can make use of its 7 bedrooms, with the possibility of increasing this number thanks to the many areas that could be renovated, particularly on the top floor and in the attic.

This establishment has a reception room on the ground floor with 70 covers and a further 100 covers on the terrace at the rear.