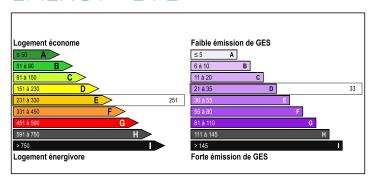

Ref: A30173GDU43

Price: 495 000 EUR

agency fees to be paid by the seller

#### Rare for sale, 700m2 hotel restaurant















## **ENERGY - DPE**



# INFORMATION

Town: Montfaucon-en-Velay

Department: Haute-Loire

Bed: 12

Bath: 9

Floor: 700 m2

Plot Size: 2500 m2

### IN BRIEF

Changing course for a new life? Your new hotel restaurant is waiting for you here in Montfaucon en Velay!

Thanks to its ideal tourist location, right next to the Pilgrim's Way to Santiago de Compostela, Saint Régis and along the Via Fluvia, demand is constant.

You can make use of its 7 bedrooms, with the possibility of increasing this number thanks to the many areas that could be renovated, particularly on the top floor and in the attic.

This establishment has a reception room on the ground floor with 70 covers and a further 100 covers on the terrace at the rear.

This same terrace overlooks a quiet, shady park of over 2200m2.

NB. Quoted prices relate