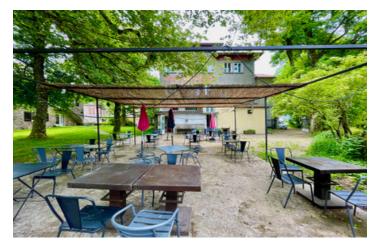

You can make use of its 7 bedrooms, with the possibility of increasing this number thanks to the many areas that could be renovated, particularly on the top floor and in the attic.

This establishment has a reception room on the ground floor with 70 covers and a further 100 covers on the terrace at the rear.

This same terrace overlooks a quiet, shady park of over 2200m2.

NB. Quoted prices relate to euro transactions. Fluctuations in exchange rates are not the responsibility of the agency or those representing it. The agency and its representatives are not authorised to make or give guarantees relating to the property. These particulars do not form part of any contract but are to be taken as a general representation of the property. Any areas, measurements or distances are approximate. Text, photographs and plans, where applicable, are for guidance only. Leggett and its representatives have not tested services, equipment or facilities and cannot guarantee the same.

This same terrace overlooks a quiet, shady park of over 2200m2.

A professional kitchen is located between these two dining areas for maximum efficiency!

2023 turnover (over 6 months): €181,000

Numerous possibilities