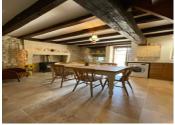

## DESCRIPTION

Set at the end of a country lane with direct access to country walks. Entrance into the kitchen dining room which has been newly fitted. Bathroom and linen storage. Stairs to 2 double bedrooms and laundry room.

Hallway leads to enormous lounge/dining/entertaining room with double height ceiling, galleried landing, glazed full height barn doors leading to terraces and garden with the fabulous views.

A further lounge leads from the main entertaining area and also has access to the garden and terrace area. It has a wood burnng stove, beamed ceilings and terracota tiled flooring.