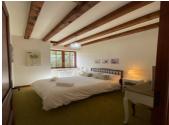

Hallway leads to enormous lounge/dining/entertaining room with double height ceiling, galleried landing, glazed full height barn doors leading to terraces and garden with the fabulous views.

A further lounge leads from the main entertaining area and also has access to the garden and terrace area. It has a wood burnng stove, beamed ceilings and terracota tiled flooring.