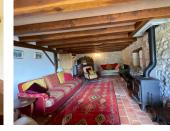

Hallway leads to enormous lounge/dining/entertaining room with double height ceiling, galleried landing, glazed full height barn doors leading to terraces and garden with the fabulous views.

A further lounge leads from the main entertaining area and also has access to the garden and terrace area. It has a wood burnng stove, beamed ceilings and terracota tiled flooring.