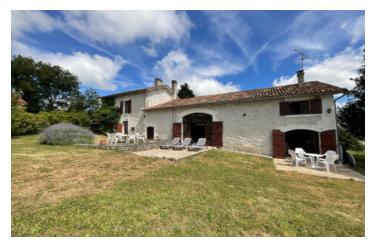

### Stunning views from this detached 4 bed traditional farmhouse/barn conversion. VIDEOS ON REQUEST

## IN BRIEF

Detached 4 bedroomed property set in a rarely found location. Stunning uninterrupted views over beautiful Dordogne countryside, yet not isolated and within easy reach of amenities. Close to the river Dronne with all the leisure activities this offers and near many very pretty and lively villages. The market town of Riberac is just 10 minutes away. SOLD WITH ALL FURNITURE AND GARDEN EQUIPMENT INCLUDED; HIGHLY RECOMMENDED

## DESCRIPTION

Set at the end of a country lane with direct access to country walks. Entrance into the kitchen dining room which has been newly fitted. Bathroom and linen storage. Stairs to 2 double bedrooms and laundry room.

Hallway leads to enormous lounge/dining/entertaining room with double height ceiling, galleried landing, glazed full height barn doors leading to terraces and garden with the fabulous views.

A further lounge leads from the main entertaining area and also has access to the garden and terrace area. It has a wood burnng stove, beamed ceilings and terracota tiled flooring.

Stairs lead to 2 further double bedrooms and family bathroom with seperate WC.

The property has a garage and covered storage for garden equipment. The grounds are laid to lawn with mature trees and shrubs. Ample parking and of course the magnificent views. Location location; and this one certainly has it.