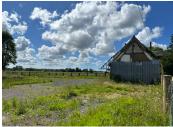

## INFORMATION

Town: Saint-Martin-aux-Chartrains

Department: Calvados

Bed: 0

Bath: 0

Floor: 0 m2

Plot Size: 2000 m2

Nice flat plot of 2000m<sup>2</sup> with farm building to renovate with planning permission in a hamlet of Saint MARTIN AUX Chartrains.

#### DESCRIPTION

Rare, only 10 minutes from Pont l'Evêque and 15 minutes from Deauville. Look no further than this magnificent 2000 m² plot in Saint Martin aux Chartrains!

Featuring a charming half-timbered farm building in need of renovation, this plot offers incredible potential for creating your future home. Planning permission has already been granted for a 93 m<sup>2</sup> house.

The fencing has already been installed, providing a perfect boundary for this plot in a small hamlet in Saint Martin aux Chartrains. You'll be able to enjoy your privacy with complete peace of mind. This is a unique opportunity to acquire a plot of land with exceptional potential, in a peaceful, rural setting. An opportunity not to be missed to create the home of your dreams!