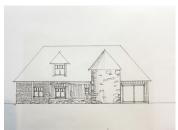

Authorised floor area 40.20 m<sup>2</sup>. Great opportunity to build a typical Pays d'Auge house.

**ENERGY - DPE** 

DPE not required.

NB. Quoted prices relate to euro transactions. Fluctuations in exchange rates are not the responsibility of the agency or those representing it. The agency and its representatives are not authorised to make or give guarantees relating to the property. These particulars do not form part of any contract but are to be taken as a general representation of the property. Any areas, measurements or distances are approximate. Text, photographs and plans, where applicable, are for guidance only. Leggett and its representatives have not tested services, equipment or facilities and cannot guarantee the same.

#### DESCRIPTION

Rare, only 10 minutes from Pont l'Evêque and 15 minutes from Deauville. Look no further than this magnificent 2000 m² plot in Saint Martin aux Chartrains!

Featuring a charming half-timbered farm building in need of renovation, this plot offers incredible potential for creating your future home. Planning permission has already been granted for a 93 m<sup>2</sup> house.