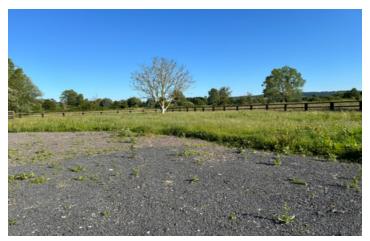

## INFORMATION

Town: Saint-Martin-aux-Chartrains

Department: Calvados

Bed: 0

Bath: 0

Floor: 0 m2

Plot Size: 2000 m2

Nice flat plot of 2000m<sup>2</sup> with farm building to renovate with planning permission in a hamlet of Saint MARTIN AUX Chartrains.

#### DESCRIPTION

Rare, only 10 minutes from Pont l'Evêque and 15 minutes from Deauville. Look no further than this magnificent 2000 m² plot in Saint Martin aux Chartrains!

Featuring a charming half-timbered farm building in need of renovation, this plot offers incredible potential for creating your future home. Planning permission has already been granted for a 93 m<sup>2</sup> house.

The fencing has already been installed, providing a perfect boundary for this plot in a small hamlet in Saint Martin aux Chartrains. You'll be able to enjoy your privacy with complete peace of mind. This is a unique opportunity to acquire a plot of land with exceptional potential, in a peaceful, rural setting. An opportunity not to be missed to create the home of your dreams!