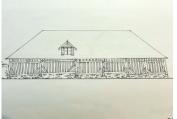

## INFORMATION

Town: Saint-Martin-aux-Chartrains

Department: Calvados

Bed: 0

Bath: 0

Floor: 0 m2

Plot Size: 2000 m2

Nice flat plot of 2000m<sup>2</sup> with farm building to renovate with planning permission in a hamlet of Saint MARTIN AUX Chartrains.

#### DESCRIPTION

Rare, only 10 minutes from Pont l'Evêque and 15 minutes from Deauville. Look no further than this magnificent 2000 m² plot in Saint Martin aux Chartrains!

Featuring a charming half-timbered farm building in need of renovation, this plot offers incredible potential for creating your future home. Planning permission has already been granted for a 93 m<sup>2</sup> house.