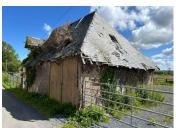

## INFORMATION

Town: Saint-Martin-aux-Chartrains

Department: Calvados

Bed: 0

Bath: 0

Floor: 0 m2

Plot Size: 2000 m2

Nice flat plot of 2000m<sup>2</sup> with farm building to renovate with planning permission in a hamlet of Saint MARTIN AUX Chartrains.

#### DESCRIPTION

Rare, only 10 minutes from Pont l'Evêque and 15 minutes from Deauville. Look no further than this magnificent 2000 m² plot in Saint Martin aux Chartrains!

Featuring a charming half-timbered farm building in need of renovation, this plot offers incredible potential for creating your future home. Planning permission has already been granted for a 93 m<sup>2</sup> house.