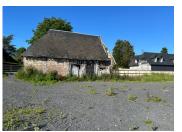

## INFORMATION

Town: Saint-Martin-aux-Chartrains

Department: Calvados

Bed: 0

Bath: 0

Floor: 0 m2

Plot Size: 2000 m2

Nice flat plot of 2000m<sup>2</sup> with farm building to renovate with planning permission in a hamlet of Saint MARTIN AUX Chartrains.

#### DESCRIPTION

Rare, only 10 minutes from Pont l'Evêque and 15 minutes from Deauville. Look no further than this magnificent 2000 m² plot in Saint Martin aux Chartrains!

Featuring a charming half-timbered farm building in need of renovation, this plot offers incredible potential for creating your future home. Planning permission has already been granted for a 93 m<sup>2</sup> house.