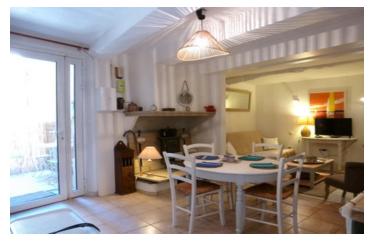

### DESCRIPTION

Amongst the small streets of the old village, a small cul-de-sac gives access to this property. No-one else uses the access, so the space in front of the house can be used to sit and eat, or drink a glass of wine.

A double-glazed door leads into the kitchen/dining area with a decorative fireplace, and this is open to the sitting area. An old painted staircase leads to the upper floor, where there is a sitting area of  $12m^2$  with a shower room/WC off it, and a bedroom with walk-in cupboard. Each floor measures approximately  $26m^2$ . On this floor there is one double-glazed window, and one which is single glazed, but in good condition. The heating is by electric convectors.