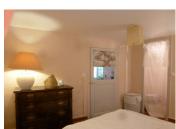

A double-glazed door leads into the kitchen/dining area with a decorative fireplace, and this is open to the sitting area. An old painted staircase leads to the upper floor, where there is a sitting area of  $12m^2$  with a shower room/WC off it, and a bedroom with walk-in cupboard. Each floor measures approximately  $26m^2$ . On this floor there is one double-glazed window, and one which is single glazed, but in good condition. The heating is by electric convectors.