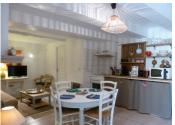

A double-glazed door leads into the kitchen/dining area with a decorative fireplace, and this is open to the sitting area. An old painted staircase leads to the upper floor, where there is a sitting area of  $12m^2$  with a shower room/WC off it, and a bedroom with walk-in cupboard. Each floor measures approximately  $26m^2$ . On this floor there is one double-glazed window, and one which is single glazed, but in good condition. The heating is by electric convectors.