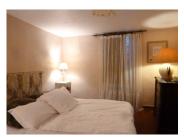

A double-glazed door leads into the kitchen/dining area with a decorative fireplace, and this is open to the sitting area. An old painted staircase leads to the upper floor, where there is a sitting area of  $12m^2$  with a shower room/WC off it, and a bedroom with walk-in cupboard. Each floor measures approximately  $26m^2$ . On this floor there is one double-glazed window, and one which is single glazed, but in good condition. The heating is by electric convectors.