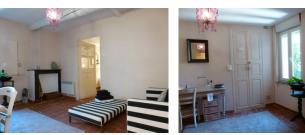

A double-glazed door leads into the kitchen/dining area with a decorative fireplace, and this is open to the sitting area. An old painted staircase leads to the upper floor, where there is a sitting area of  $12m^2$  with a shower room/WC off it, and a bedroom with walk-in cupboard. Each floor measures approximately  $26m^2$ . On this floor there is one double-glazed window, and one which is single glazed, but in good condition. The heating is by electric convectors.