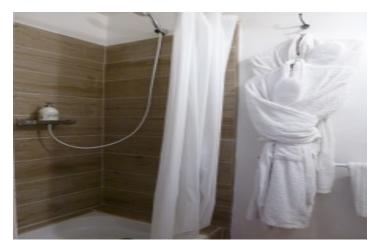

A double-glazed door leads into the kitchen/dining area with a decorative fireplace, and this is open to the sitting area. An old painted staircase leads to the upper floor, where there is a sitting area of  $12m^2$  with a shower room/WC off it, and a bedroom with walk-in cupboard. Each floor measures approximately  $26m^2$ . On this floor there is one double-glazed window, and one which is single glazed, but in good condition. The heating is by electric convectors.