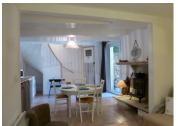

### DESCRIPTION

Amongst the small streets of the old village, a small cul-de-sac gives access to this property. No-one else uses the access, so the space in front of the house can be used to sit and eat, or drink a glass of wine.

A double-glazed door leads into the kitchen/dining area with a decorative fireplace, and this is open to the sitting area. An old painted staircase leads to the upper floor, where there is a sitting area of  $12m^2$  with a shower room/WC off it, and a bedroom with walk-in cupboard. Each floor measures approximately  $26m^2$ . On this floor there is one double-glazed window, and one which is single glazed, but in good condition. The heating is by electric convectors.