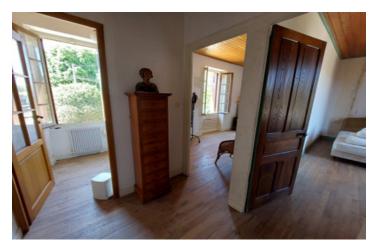

# IN BRIEF

This charming stone house located in a quiet hamlet consists, on the ground floor, of an entrance, a living room, a kitchen, a bathroom and a toilet. Upstairs: 3 bedrooms, toilet. Outbuildings: Adjoining barn of almost 100m² which can be converted for any additional space if necessary and open barn of 130m². Adjoining and non-adjoining land for a total of almost 2200m².

### DESCRIPTION

The house includes, on the ground floor:

- -An ENTRANCE of 9m<sup>2</sup>
- -A 24m<sup>2</sup> KITCHEN
- -A 24m<sup>2</sup> LIVING ROOM
- -An 8m<sup>2</sup> bathroom to be finished
- -A toilet