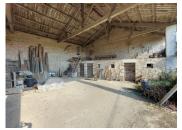

### Upstairs:

- Landing with WC 8m<sup>2</sup>
- -BEDROOM I of II.5m<sup>2</sup>
- -BEDROOM 2 of 12.5m<sup>2</sup>
- -BEDROOM 3 of 24m<sup>2</sup>

Adjoining the house, you will find a barn of almost 100m<sup>2</sup> still offering many possibilities for additional development.

There is also a spacious hangar of almost 130m<sup>2</sup> and other small outbuildings.

The buildings overlook enclosed grounds of nearly 600m<sup>2</sup>, another non-adjoining plot of land of more than 1600m<sup>2</sup> is located just opposite the property.