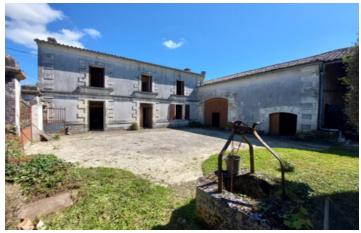

# IN BRIEF

This charming stone house located in a quiet hamlet consists, on the ground floor, of an entrance, a living room, a kitchen, a bathroom and a toilet. Upstairs: 3 bedrooms, toilet. Outbuildings: Adjoining barn of almost 100m² which can be converted for any additional space if necessary and open barn of 130m². Adjoining and non-adjoining land for a total of almost 2200m².

### Upstairs:

- Landing with WC 8m<sup>2</sup>
- -BEDROOM I of II.5m<sup>2</sup>
- -BEDROOM 2 of 12.5m<sup>2</sup>
- -BEDROOM 3 of 24m<sup>2</sup>

Adjoining the house, you will find a barn of almost 100m<sup>2</sup> still offering many possibilities for additional development.

There is also a spacious hangar of almost 130m<sup>2</sup> and other small outbuildings.

The buildings overlook enclosed grounds of nearly 600m<sup>2</sup>, another non-adjoining plot of land of more than 1600m<sup>2</sup> is located just opposite the property.

Located in a hamlet near the town of BOUEX, and 15km from ANGOULEME. Bus stop in front of the house!

-----

Information about risks to which this property is exposed is available on the Géorisques website : https://www.georisques.gouv.fr