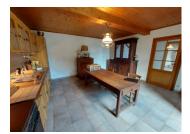

### DESCRIPTION

The house includes, on the ground floor:

- -An ENTRANCE of 9m<sup>2</sup>
- -A 24m<sup>2</sup> KITCHEN
- -A 24m<sup>2</sup> LIVING ROOM
- -An 8m<sup>2</sup> bathroom to be finished
- -A toilet