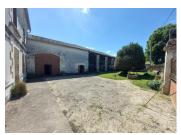

# IN BRIEF

This charming stone house located in a quiet hamlet consists, on the ground floor, of an entrance, a living room, a kitchen, a bathroom and a toilet. Upstairs: 3 bedrooms, toilet. Outbuildings: Adjoining barn of almost 100m² which can be converted for any additional space if necessary and open barn of 130m². Adjoining and non-adjoining land for a total of almost 2200m².

There is also a spacious hangar of almost 130m<sup>2</sup> and other small outbuildings.

The buildings overlook enclosed grounds of nearly 600m<sup>2</sup>, another non-adjoining plot of land of more than 1600m<sup>2</sup> is located just opposite the property.