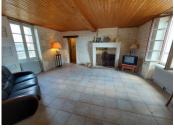

### DESCRIPTION

The house includes, on the ground floor:

- -An ENTRANCE of 9m<sup>2</sup>
- -A 24m<sup>2</sup> KITCHEN
- -A 24m<sup>2</sup> LIVING ROOM
- -An 8m<sup>2</sup> bathroom to be finished
- -A toilet