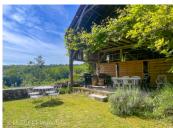

As former farmhouse, the property has many outbuildings (tobacco dryer, shed, old cottage, etc.), creating an enclosed haven around a very old lime tree and offering great potential.

No major structural work required, just standard upgrades and an improved heating system.

Numerous outbuildings such as an old cottage, hangar, barn and drying shed, lean-to...

#### **OUTBUILDINGS**

- Workshop: 9.80

- pigsty (ruin)

- old drying shed: 40.00

- old house: 40.00

- Cellar: 40,00

- Barn on 2 levels: 100 m2

- Total surface area: 2000 m2