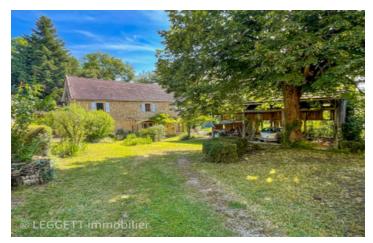

### Lovely stone house of 4/5-bedroom, impressive view, outbuildings and great potential in quiet hamlet

### IN BRIEF

This is one of my favorite houses: in this very small, peaceful hamlet overlooking the countryside, this 3-5 bedroom stone house overviews the valley and offers a beautiful view of the countryside and forest.

Masclat

Lot

Formerly a barn renovated 25 years ago, the house features a large 50 m2 living room with kitchen area, opening onto a covered terrace and garden.

Upstairs, 3 bedrooms, one of which is en suite, 2 shower rooms and two further bedrooms/office on mezzanine.

As former farmhouse, the property has many outbuildings (tobacco dryer, shed, old cottage, etc.), creating an enclosed haven around a very old lime tree and offering great potential.

No major structural work required, just standard upgrades and an improved heating system.