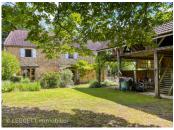

Masclat

Lot

Formerly a barn renovated 25 years ago, the house features a large 50 m2 living room with kitchen area, opening onto a covered terrace and garden.

Upstairs, 3 bedrooms, one of which is en suite, 2 shower rooms and two further bedrooms/office on mezzanine.

As former farmhouse, the property has many outbuildings (tobacco dryer, shed, old cottage, etc.), creating an enclosed haven around a very old lime tree and offering great potential.

No major structural work required, just standard upgrades and an improved heating system.

#### IN DETAIL

Former farmhouse comprising a house with entrance, laundry room, storeroom, WC, living room with kitchen area; sheltered terrace; upstairs 3 bedrooms, 2 mezzanine bedroom, 2 bathroom/shower rooms with WC.