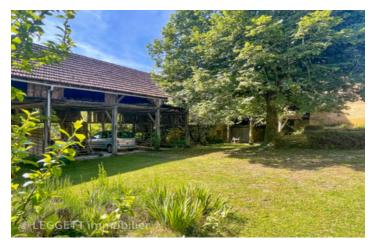

### IN BRIEF

This is one of my favorite houses: in this very small, peaceful hamlet overlooking the countryside, this 3-5 bedroom stone house overviews the valley and offers a beautiful view of the countryside and forest.

As former farmhouse, the property has many outbuildings (tobacco dryer, shed, old cottage, etc.), creating an enclosed haven around a very old lime tree and offering great potential.

No major structural work required, just standard upgrades and an improved heating system.

Numerous outbuildings such as an old cottage, hangar, barn and drying shed, lean-to...