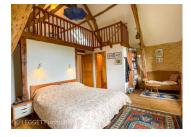

Masclat

Lot

Formerly a barn renovated 25 years ago, the house features a large 50 m2 living room with kitchen area, opening onto a covered terrace and garden.

Upstairs, 3 bedrooms, one of which is en suite, 2 shower rooms and two further bedrooms/office on mezzanine.

#### IN DETAIL

Former farmhouse comprising a house with entrance, laundry room, storeroom, WC, living room with kitchen area; sheltered terrace; upstairs 3 bedrooms, 2 mezzanine bedroom, 2 bathroom/shower rooms with WC.

#### First floor

- hallway

- bedroom 1: 17.25 m2

- mezzanine (bedroom 2, floor area): 13.50 m2

- bathroom - WC: 4,19 m2

- Bedroom 3: 12.50 m2

- Bedroom 4 with shower room: 25.90 m2

- mezzanine (office /bedroom 5): 13.50 m2