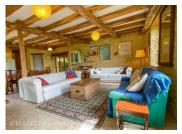

Masclat

Lot

Formerly a barn renovated 25 years ago, the house features a large 50 m2 living room with kitchen area, opening onto a covered terrace and garden.

Upstairs, 3 bedrooms, one of which is en suite, 2 shower rooms and two further bedrooms/office on mezzanine.

#### IN DETAIL

Former farmhouse comprising a house with entrance, laundry room, storeroom, WC, living room with kitchen area; sheltered terrace; upstairs 3 bedrooms, 2 mezzanine bedroom, 2 bathroom/shower rooms with WC.

### Ground floor

- Entrance : 9 m2

- Storeroom: 5.75 m2

- Utility room

- WC

- living room / kitchen: 51 m2