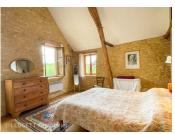

Masclat

Lot

Formerly a barn renovated 25 years ago, the house features a large 50 m2 living room with kitchen area, opening onto a covered terrace and garden.

Upstairs, 3 bedrooms, one of which is en suite, 2 shower rooms and two further bedrooms/office on mezzanine.

#### First floor

- hallway

- bedroom 1: 17.25 m2

- mezzanine (bedroom 2, floor area): 13.50 m2

- bathroom - WC: 4,19 m2

- Bedroom 3: 12.50 m2

- Bedroom 4 with shower room: 25.90 m2

- mezzanine (office /bedroom 5): 13.50 m2