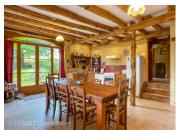

Masclat

Lot

Formerly a barn renovated 25 years ago, the house features a large 50 m2 living room with kitchen area, opening onto a covered terrace and garden.

Upstairs, 3 bedrooms, one of which is en suite, 2 shower rooms and two further bedrooms/office on mezzanine.

#### IN DETAIL

Former farmhouse comprising a house with entrance, laundry room, storeroom, WC, living room with kitchen area; sheltered terrace; upstairs 3 bedrooms, 2 mezzanine bedroom, 2 bathroom/shower rooms with WC.

### Ground floor

- Entrance : 9 m2

- Storeroom: 5.75 m2

- Utility room

- WC

- living room / kitchen: 51 m2