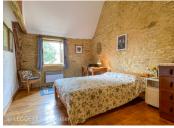

Masclat

Lot

Formerly a barn renovated 25 years ago, the house features a large 50 m2 living room with kitchen area, opening onto a covered terrace and garden.

Upstairs, 3 bedrooms, one of which is en suite, 2 shower rooms and two further bedrooms/office on mezzanine.

#### First floor

- hallway

- bedroom 1: 17.25 m2

- mezzanine (bedroom 2, floor area): 13.50 m2

- bathroom - WC: 4,19 m2

- Bedroom 3: 12.50 m2

- Bedroom 4 with shower room: 25.90 m2

- mezzanine (office /bedroom 5): 13.50 m2