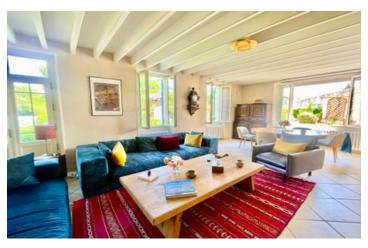

### MAIN HOUSE:

It offers you a living space of 250 m<sup>2</sup>, comprising: On the ground floor:

- \* A large entrance hall 17 m<sup>2</sup> with fireplace;
- On the right, accessible by double doors
- \* A living room 25 m<sup>2</sup> with fireplace (insert),
- On the left, accessible by double doors
- \* A living room/living room  $38 \text{ m}^2$  with fireplace (insert),
- \* A kitchen 17 m<sup>2</sup> modern and well equipped;
- \* Clearance 15 m<sup>2</sup>,
- \* A toilet, a pantry, a laundry room, a boiler room. Upstairs:
- All rooms have wooden floors!
- \* Landing 14 m<sup>2</sup>,
- \* Bedroom I 24 m<sup>2</sup>,
- \* Bedroom 2 19 m<sup>2</sup> wardrobe,
- \* Bathroom 9 m<sup>2</sup>,
- \* Dressing room/Bedroom 15 m<sup>2</sup>,
- Master::
- \* Bedroom 25 m<sup>2</sup>,
- \* Shower room 10 m<sup>2</sup>,
- \* WC 2 m<sup>2</sup>.