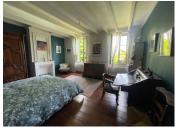

### MAIN HOUSE:

It offers you a living space of 250 m<sup>2</sup>, comprising: On the ground floor:

- \* A large entrance hall 17 m<sup>2</sup> with fireplace;
- On the right, accessible by double doors
- \* A living room 25 m<sup>2</sup> with fireplace (insert),
- On the left, accessible by double doors
- \* A living room/living room  $38 \text{ m}^2$  with fireplace (insert),
- \* A kitchen 17 m<sup>2</sup> modern and well equipped;
- \* Clearance 15 m<sup>2</sup>,
- \* A toilet, a pantry, a laundry room, a boiler room. Upstairs:
- All rooms have wooden floors!
- \* Landing 14 m<sup>2</sup>,
- \* Bedroom I 24 m<sup>2</sup>,
- \* Bedroom 2 19 m<sup>2</sup> wardrobe,
- \* Bathroom 9 m<sup>2</sup>,
- \* Dressing room/Bedroom 15 m<sup>2</sup>,
- Master::
- \* Bedroom 25 m<sup>2</sup>,
- \* Shower room 10 m<sup>2</sup>,
- \* WC 2 m<sup>2</sup>.