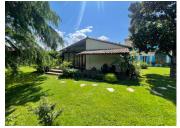

### GUEST HOUSE:

- Living space 55 m<sup>2</sup>, including:
- \* A living room with kitchen,
- \* A bedroom,
- \* A clearance/spare bedroom,
- \* A shower room,
- \* A toilet,
- Attached garage.