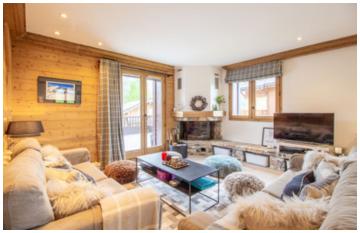

#### IN BRIEF

This spacious 4 bedroom apartment of over 116.88 sqm is ideally located in a ski-in ski-out residence in centre of Saint Martin de Belleville. Featuring a very unique 53sqm large south-west facing terrace, four double bedrooms, and direct access to ski lifts and property offers this fully furnished slopes, unparalleled convenience in the heart of the Three Valleys.

### DESCRIPTION

This first-floor apartment (with internal lift) is in an ideal ski in ski out location in the very heart of Saint Martin de Belleville. The residence offers direct access to the ski lifts and the slopes accessing the full Three Valleys ski area. The apartment spans I 16.80m² and features a stunning 53.40m² south-facing terrace with breathtaking views of the Le Cochet mountain.

There is no obligation to rent this apartment and is free of any rental lease.

Step inside to find an expansive open-plan living and dining area of approximately 58m², complete with a fully equipped kitchen and a cozy fireplace. The lounge area seamlessly connects to the terrace, allowing you to enjoy the breathtaking surrounding mountain vistas.