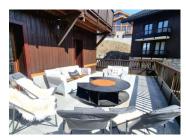

### DESCRIPTION

This first-floor apartment (with internal lift) is in an ideal ski in ski out location in the very heart of Saint Martin de Belleville. The residence offers direct access to the ski lifts and the slopes accessing the full Three Valleys ski area. The apartment spans I 16.80m² and features a stunning 53.40m² south-facing terrace with breathtaking views of the Le Cochet mountain.