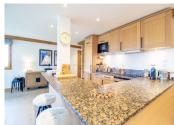

There is no obligation to rent this apartment and is free of any rental lease.

Step inside to find an expansive open-plan living and dining area of approximately 58m², complete with a fully equipped kitchen and a cozy fireplace. The lounge area seamlessly connects to the terrace, allowing you to enjoy the breathtaking surrounding mountain vistas.