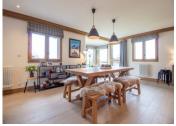

There is no obligation to rent this apartment and is free of any rental lease.

Step inside to find an expansive open-plan living and dining area of approximately 58m², complete with a fully equipped kitchen and a cozy fireplace. The lounge area seamlessly connects to the terrace, allowing you to enjoy the breathtaking surrounding mountain vistas.