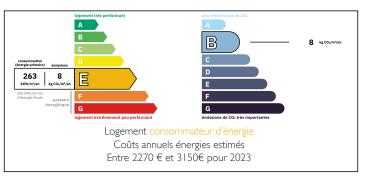

Ref: A30004EH73

Price: I 774 499 EUR

agency fees to be paid by the seller

Saint-Martin-de-Belleville

#### A true ski-in ski-out 4 bedroom apartment with panoramic views and 53sqm terrace for sale in Saint Martin



# INFORMATION Town:

Department: Savoie

Bed: 4

Bath: 3

Floor: 116.88 m<sup>2</sup>

Outside Space: 53 m<sup>2</sup>















#### IN BRIEF

This spacious 4 bedroom apartment of over 116.88 sqm is ideally located in a ski-in ski-out residence in centre of Saint Martin de Belleville. Featuring a very unique 53sqm large south-west facing terrace, four double bedrooms, and direct access to ski lifts and property offers this fully furnished slopes, unparalleled convenience in the heart of the Three Valleys.





NB. Quoted prices relate to euro transactions. Fluctuations in exchange rates are not the responsibility of the agency or those representing it. The agency and its representatives are not authorised to make or give guarantees relating to the property. These particulars do not form part of any contract but are to be taken as a general representation of the property. Any areas, measurements or distances are approximate. Text, photographs and plans, where applicable, are for guidance only. Leggett and its representatives have not tested services, equipment or facilities and cannot guarantee the same.

Particulars for off-plan purchases are intended as a guide only. Final finishes to the property may vary. Purchasers are advised to engage a solicitor to check the plans and specifications as