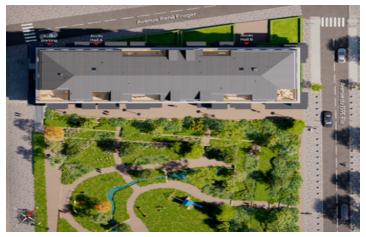

### IN BRIEF

An exclusive new residence of apartments ranging in size from 1 to 5 bedrooms. Prices start at 209 000€

### DESCRIPTION

Set on the 1st floor corner of the new Orma residence will be this lovely brand new 2 bedroom appartment with balcony and garage.

The 65 m2 property will have an open plan living area and kitchen and 2 spacious bedrooms. The property comes with private underground garage and a 10 m2 balcony offering lovely views of the town and surrounding mountains.