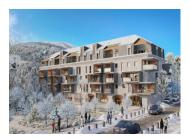

#### New build 2 bedroom apartment of 64.65m2 for sale in Briancon with private parking and stunning views

### IN BRIEF

An exclusive new residence of apartments ranging in size from 1 to 5 bedrooms. Prices start at 209 000€

### DESCRIPTION

Set on the 1st floor corner of the new Orma residence will be this lovely brand new 2 bedroom appartment with balcony and garage.

The 65 m2 property will have an open plan living area and kitchen and 2 spacious bedrooms. The property comes with private underground garage and a 10 m2 balcony offering lovely views of the town and surrounding mountains.