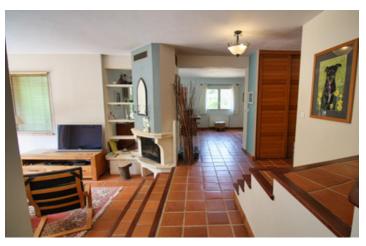

#### DESCRIPTION

The entrance leads directly into an open plan spacious living room with wood burning stove. Sliding glass doors lead onto a lovely south facing terrace overlooking the pool and garden. To the right of the entrance is a large kitchen/ dining room which also has sliding doors onto a lovely shady terrace, also leading down to the pool. Through a handy utility room you'll find a conservatory which opens directly onto the garden with views over the countryside. There is access here into the garage and to a greenhouse.