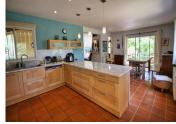

#### DESCRIPTION

The entrance leads directly into an open plan spacious living room with wood burning stove. Sliding glass doors lead onto a lovely south facing terrace overlooking the pool and garden. To the right of the entrance is a large kitchen/ dining room which also has sliding doors onto a lovely shady terrace, also leading down to the pool. Through a handy utility room you'll find a conservatory which opens directly onto the garden with views over the countryside. There is access here into the garage and to a greenhouse.