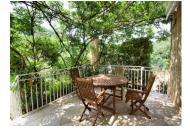

#### DESCRIPTION

The entrance leads directly into an open plan spacious living room with wood burning stove. Sliding glass doors lead onto a lovely south facing terrace overlooking the pool and garden. To the right of the entrance is a large kitchen/ dining room which also has sliding doors onto a lovely shady terrace, also leading down to the pool. Through a handy utility room you'll find a conservatory which opens directly onto the garden with views over the countryside. There is access here into the garage and to a greenhouse.