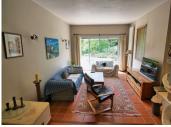

#### DESCRIPTION

The entrance leads directly into an open plan spacious living room with wood burning stove. Sliding glass doors lead onto a lovely south facing terrace overlooking the pool and garden. To the right of the entrance is a large kitchen/ dining room which also has sliding doors onto a lovely shady terrace, also leading down to the pool. Through a handy utility room you'll find a conservatory which opens directly onto the garden with views over the countryside. There is access here into the garage and to a greenhouse.