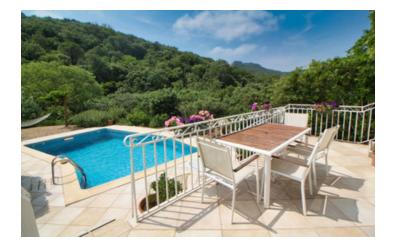

## IN BRIEF

Ideally situated in a quiet setting on the edge of the pretty village of Cabrieres, this well appointed property offers 145m2 of living space on a pretty garden of 2190m, with a pool and lovely views. This well conceived property offers spacious, light, well proportioned rooms which have been tastefully decorated and beautifully maintained. Perfect as a family home or as a holiday home with rental potential.

#### DESCRIPTION

The entrance leads directly into an open plan spacious living room with wood burning stove. Sliding glass doors lead onto a lovely south facing terrace overlooking the pool and garden. To the right of the entrance is a large kitchen/ dining room which also has sliding doors onto a lovely shady terrace, also leading down to the pool. Through a handy utility room you'll find a conservatory which opens directly onto the garden with views over the countryside. There is access here into the garage and to a greenhouse.

At garden level there is a large workshop with sliding glass doors onto the garden. This space could be adapted into a home office or independent studio.

The mediterranean garden is bordered by a stream on 2 sides. The pool takes centre stage with a tiled surround and seating area. The garden is lovely with mature plants and shrubs and uninterrupted views on the surrounding countryside.