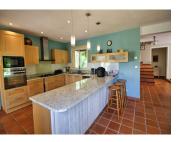

#### DESCRIPTION

The entrance leads directly into an open plan spacious living room with wood burning stove. Sliding glass doors lead onto a lovely south facing terrace overlooking the pool and garden. To the right of the entrance is a large kitchen/ dining room which also has sliding doors onto a lovely shady terrace, also leading down to the pool. Through a handy utility room you'll find a conservatory which opens directly onto the garden with views over the countryside. There is access here into the garage and to a greenhouse.