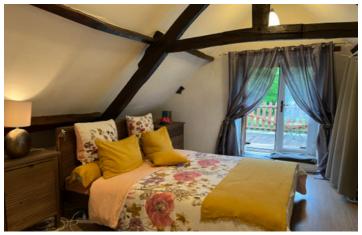

#### FIRST FLOOR

Landing 2,75m<sup>2</sup>

Bedroom I - 15m<sup>2</sup> of which 13m<sup>2</sup> habitable has at least 1.8m headroom with exposed beams and French doors leading to private balcony/terrace Bedroom 2 - 9m<sup>2</sup> of which 6m<sup>2</sup> has at least 1.8m headroom (front aspect, dormer window) Bathroom with dormer window, WC, hand basin and bath with shower head