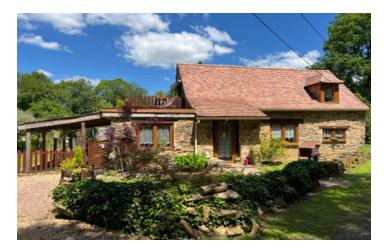

### IN BRIEF

This charming stone house, with exposed stone walls and beams, is situated in a small well kept hamlet just outside the village. There are double glazed windows and doors throughout, oil central heating and a wood-burner in the living room. To the side there is a large covered terrace, a fenced private garden and land beyond.

### DESCRIPTION

HOUSE 87m<sup>2</sup> GROUND FLOOR Entrance into:-

Large living room - 27,43m<sup>2</sup> (stone floor, exposed stone walls and beams and wood-burner on raised hearth, front aspect, staircase to 1st floor).

#### EXTERIOR:

Attached to the rear of the house is the boiler room for the oil-fired central heating.

Covered terrace Wood shed for storage 18m<sup>2</sup> Garden shed Fenced private garden