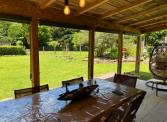

Dining room - 11,56m<sup>2</sup> (dual aspect with French doors leading to the large covered terrace, ideal for barbeques and outdoor dining).

Study/bedroom 3 - 6,74m<sup>2</sup> (rear aspect, laminate flooring)

#### EXTERIOR:

Attached to the rear of the house is the boiler room for the oil-fired central heating.

Covered terrace Wood shed for storage 18m<sup>2</sup> Garden shed Fenced private garden