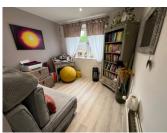

### DESCRIPTION

HOUSE 87m<sup>2</sup> GROUND FLOOR Entrance into:-

Large living room - 27,43m<sup>2</sup> (stone floor, exposed stone walls and beams and wood-burner on raised hearth, front aspect, staircase to 1st floor).