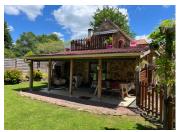

### IN BRIEF

This charming stone house, with exposed stone walls and beams, is situated in a small well kept hamlet just outside the village. There are double glazed windows and doors throughout, oil central heating and a wood-burner in the living room. To the side there is a large covered terrace, a fenced private garden and land beyond.

Dining room - 11,56m<sup>2</sup> (dual aspect with French doors leading to the large covered terrace, ideal for barbeques and outdoor dining).

Study/bedroom 3 - 6,74m<sup>2</sup> (rear aspect, laminate flooring)

#### EXTERIOR:

Attached to the rear of the house is the boiler room for the oil-fired central heating.

Covered terrace Wood shed for storage 18m<sup>2</sup> Garden shed Fenced private garden