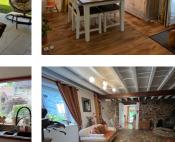

### IN BRIEF

This charming stone house, with exposed stone walls and beams, is situated in a small well kept hamlet just outside the village. There are double glazed windows and doors throughout, oil central heating and a wood-burner in the living room. To the side there is a large covered terrace, a fenced private garden and land beyond.

### DESCRIPTION

HOUSE 87m<sup>2</sup> GROUND FLOOR Entrance into:-

Large living room - 27,43m<sup>2</sup> (stone floor, exposed stone walls and beams and wood-burner on raised hearth, front aspect, staircase to 1st floor).