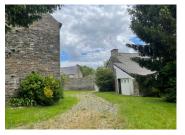

### IN BRIEF

The property comprises 2 stone houses set in 1342m2 of enclosed grounds planted with trees.

House I about 90m2 comprises

entrance hall with cupboards, kitchen, utility room, living room with fireplace, separate WC.

Above, an attic covering the entire surface area. Outside, a large open barn with two pigsties. Mains drainage for the 2 houses. Land of 1342m2.

NB. Quoted prices relate to euro transactions. Fluctuations in exchange rates are not the responsibility of the agency or those representing it. The agency and its representatives are not authorised to make or give guarantees relating to the property. These particulars do not form part of any contract but are to be taken as a general representation of the property. Any areas, measurements or distances are approximate. Text, photographs and plans, where applicable, are for guidance only. Leggett and its representatives have not tested services, equipment or facilities and cannot guarantee the same.