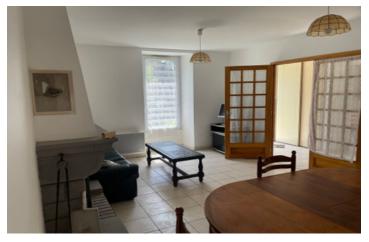

### IN BRIEF

The property comprises 2 stone houses set in 1342m2 of enclosed grounds planted with trees.

House I about 90m2 comprises

entrance hall with cupboards, kitchen, utility room, living room with fireplace, separate WC.

It comprises

Entrance hall with cupboards, fitted kitchen, utility room, large living room with fireplace and separate toilet with washbasin.

Upstairs, a landing leads to 2 large 15m2 bedrooms, one with 2 large closets, and a shower room with toilet.