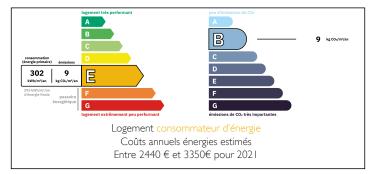

#### Magnificent property comprising 2 beautiful brittany stone houses, charm and authenticity guaranteed.















#### ENERGY - DPE



# INFORMATION

| La Gacilly |
|------------|
| Morbihan   |
| 4          |
| 2          |
| 140 m2     |
| 1342 m2    |
|            |

### IN BRIEF

The property comprises 2 stone houses set in 1342m2 of enclosed grounds planted with trees.

House I about 90m2 comprises

entrance hall with cupboards, kitchen, utility room, living room with fireplace, separate WC.

First floor: two large bedrooms, shower room with WC.

Full attic space.

- House 2 about 60m2 comprises

a kitchen (to be converted) opening onto a living room, a bedroom, a shower room, a separate WC, a cellar.

Above, an attic covering the entire surface area. Outside, a large open barn with two pigsties. Mains drainage for the 2 houses. Land of 1342m2.

NB. Quoted prices relate to euro transactions. Fluctuations in exchang