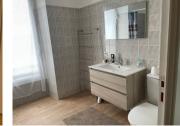

First floor: two large bedrooms, shower room with WC.

Full attic space.

- House 2 about 60m2 comprises

a kitchen (to be converted) opening onto a living room, a bedroom, a shower room, a separate WC, a cellar.

It comprises :

On the first floor, a kitchen area for conversion opening onto a large living room, I bedroom (approx. 12 m2), I shower room, I separate toilet.

The first floor is accessed by an attractive modern staircase leading to a large attic that can be completely converted.