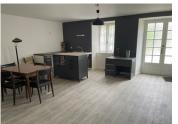

It comprises

Entrance hall with cupboards, fitted kitchen, utility room, large living room with fireplace and separate toilet with washbasin.

Upstairs, a landing leads to 2 large 15m2 bedrooms, one with 2 large closets, and a shower room with toilet.

Floors are tiled on the first floor, with floating parquet upstairs.

Windows and front door are in good condition.

The house is habitable, but could do with some updating.

House 2: adjoining a farmhouse/longère, with a floor area of approx. 60 m2.