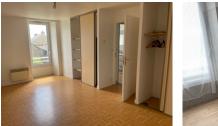

First floor: two large bedrooms, shower room with WC.

Full attic space.

- House 2 about 60m2 comprises

a kitchen (to be converted) opening onto a living room, a bedroom, a shower room, a separate WC, a cellar.

On the 2nd floor, the attic covers the entire surface area of the house. Possibility of creating 2 bedrooms and 1 bathroom, or a large master suite.

The slate roof is in good condition, but needs to be insulated from the inside.

Floors are tiled on the first floor, with floating parquet upstairs.

Windows and front door are in good condition.

The house is habitable, but could do with some updating.

House 2: adjoining a farmhouse/longère, with a floor area of approx. 60 m2.