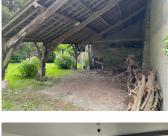

Above, an attic covering the entire surface area. Outside, a large open barn with two pigsties. Mains drainage for the 2 houses. Land of 1342m2.

NB. Quoted prices relate to euro transactions. Fluctuations in exchange rates are not the responsibility of the agency or those representing it. The agency and its representatives are not authorised to make or give guarantees relating to the property. These particulars do not form part of any contract but are to be taken as a general representation of the property. Any areas, measurements or distances are approximate. Text, photographs and plans, where applicable, are for guidance only. Leggett and its representatives have not tested services, equipment or facilities and cannot guarantee the same.

The roof is in good condition, but needs to be insulated from the inside.

A cellar and garage complete the property.

Land of 1342m2 with trees and fenced. There's a large covered area underneath which can be used as a car port, and on...