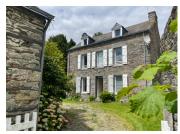

Floors are tiled on the first floor, with floating parquet upstairs.

Windows and front door are in good condition.

The house is habitable, but could do with some updating.

House 2: adjoining a farmhouse/longère, with a floor area of approx. 60 m2.