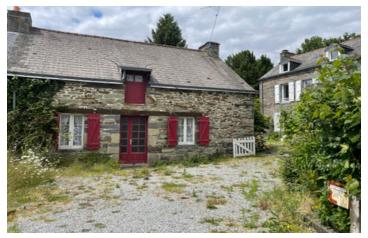

### IN BRIEF

The property comprises 2 stone houses set in 1342m2 of enclosed grounds planted with trees.

House I about 90m2 comprises

entrance hall with cupboards, kitchen, utility room, living room with fireplace, separate WC.

#### DESCRIPTION

Magnificent property comprising 2 authentic houses full of charm, typically Breton.

If you're looking for a quiet, welcoming, close to all amenities, this is the property for you!

House 1 is the largest, with a surface area of around 90m2.

It comprises

Entrance hall with cupboards, fitted kitchen, utility room, large living room with fireplace and separate toilet with washbasin.

Upstairs, a landing leads to 2 large 15m2 bedrooms, one with 2 large closets, and a shower room with toilet.

Floors are tiled on the first floor, with floating parquet upstairs.

Windows and front door are in good condition.

The house is habitable, but could do with some updating.

House 2: adjoining a farmhouse/longère, with a floor area of approx. 60 m2.