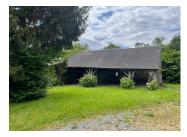

Above, an attic covering the entire surface area. Outside, a large open barn with two pigsties. Mains drainage for the 2 houses. Land of 1342m2.

NB. Quoted prices relate to euro transactions. Fluctuations in exchange rates are not the responsibility of the agency or those representing it. The agency and its representatives are not authorised to make or give guarantees relating to the property. These particulars do not form part of any contract but are to be taken as a general representation of the property. Any areas, measurements or distances are approximate. Text, photographs and plans, where applicable, are for guidance only. Leggett and its representatives have not tested services, equipment or facilities and cannot guarantee the same.

The roof is in good condition, but needs to be insulated from the inside.

A cellar and garage complete the property.

Land of 1342m2 with trees and fenced. There's a large covered area underneath which can be used as a car port, and on...