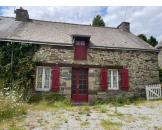

First floor: two large bedrooms, shower room with WC.

Full attic space.

- House 2 about 60m2 comprises

a kitchen (to be converted) opening onto a living room, a bedroom, a shower room, a separate WC, a cellar.

It comprises :

On the first floor, a kitchen area for conversion opening onto a large living room, I bedroom (approx. 12 m2), I shower room, I separate toilet.

The first floor is accessed by an attractive modern staircase leading to a large attic that can be completely converted.