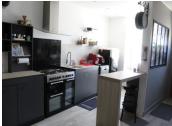

### DESCRIPTION

The 189 m2 house comprises a ground floor with a fitted and equipped kitchen in perfect condition, a dining room and a living room with access to the garden and terrace. Master suite: bedroom, dressing room, bathroom with wc, utility room, wc.