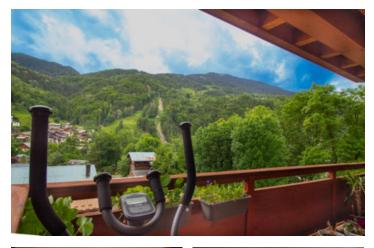

# IN BRIEF

Ideally located in the centre of Bozel, this charming 56 m<sup>2</sup> flat has a through view. Set in a small, secure condominium with lift, this bright, south-facing flat offers a pleasant and practical living environment.

# DESCRIPTION

Master bedroom: Spacious, with built-in wardrobe Children's bedroom: with window and built-in wardrobe Bathroom Separate WC South-facing balcony (11m<sup>2</sup>) with views over Courchevel, the Dent du Villard and the Grand Bec. Private outdoor parking space Cellar Free of any rental contract. No legal proceedings in progress.

Enjoy an ideal living environment in Bozel, with all amenities close at hand: shops, schools, public transport and easy access to the surrounding ski resorts: 3 Vallées (via Courchevel) and Paradiski (via Champagny en Vanoise).