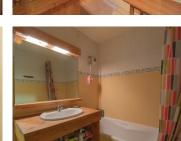

# DESCRIPTION

Master bedroom: Spacious, with built-in wardrobe Children's bedroom: with window and built-in wardrobe Bathroom Separate WC South-facing balcony (11m<sup>2</sup>) with views over Courchevel, the Dent du Villard and the Grand Bec. Private outdoor parking space Cellar Free of any rental contract. No legal proceedings in progress.