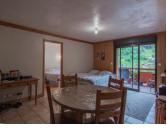

# IN BRIEF

Ideally located in the centre of Bozel, this charming 56 m<sup>2</sup> flat has a through view. Set in a small, secure condominium with lift, this bright, south-facing flat offers a pleasant and practical living environment.

# DESCRIPTION

Master bedroom: Spacious, with built-in wardrobe Children's bedroom: with window and built-in wardrobe Bathroom Separate WC South-facing balcony (11m<sup>2</sup>) with views over Courchevel, the Dent du Villard and the Grand Bec. Private outdoor parking space Cellar Free of any rental contract. No legal proceedings in progress.