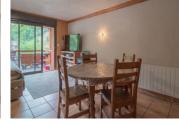

# IN BRIEF

Ideally located in the centre of Bozel, this charming 56 m<sup>2</sup> flat has a through view. Set in a small, secure condominium with lift, this bright, south-facing flat offers a pleasant and practical living environment.

# DESCRIPTION

Master bedroom: Spacious, with built-in wardrobe Children's bedroom: with window and built-in wardrobe Bathroom Separate WC South-facing balcony (11m<sup>2</sup>) with views over Courchevel, the Dent du Villard and the Grand Bec. Private outdoor parking space Cellar Free of any rental contract. No legal proceedings in progress.