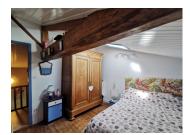

The house stands out with its authentic character and spacious rooms. It comprises:

- \*\*Ground Floor:\*\*
- A welcoming entrance.
- A functional kitchen.
- A large, cozy living room with a fireplace.
- A spacious dining room flooded with light through its bay windows.
- A WC.
- \*\*First Floor:\*\*
- Four spacious bedrooms with exposed beams.
- A separate WC.
- A bathroom.
- \*\*Annexes:\*\*
- A large garage.
- A large laundry room.