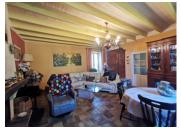

The house stands out with its authentic character and spacious rooms. It comprises:

- \*\*Ground Floor:\*\*
- A welcoming entrance.
- A functional kitchen.
- A large, cozy living room with a fireplace.
- A spacious dining room flooded with light through its bay windows.
- A WC.
- \*\*First Floor:\*\*
- Four spacious bedrooms with exposed beams.
- A separate WC.
- A bathroom.
- \*\*Annexes:\*\*
- A large garage.
- A large laundry room.