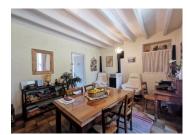

The house stands out with its authentic character and spacious rooms. It comprises:

- \*\*Ground Floor:\*\*
- A welcoming entrance.
- A functional kitchen.
- A large, cozy living room with a fireplace.
- A spacious dining room flooded with light through its bay windows.
- A WC.
- \*\*First Floor:\*\*
- Four spacious bedrooms with exposed beams.
- A separate WC.
- A bathroom.
- \*\*Annexes:\*\*
- A large garage.
- A large laundry room.