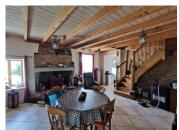

The house stands out with its authentic character and spacious rooms. It comprises:

- \*\*Ground Floor:\*\*
- A welcoming entrance.
- A functional kitchen.
- A large, cozy living room with a fireplace.
- A spacious dining room flooded with light through its bay windows.
- A WC.
- \*\*First Floor:\*\*
- Four spacious bedrooms with exposed beams.
- A separate WC.
- A bathroom.
- \*\*Annexes:\*\*
- A large garage.
- A large laundry room.