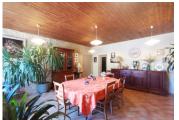

The house stands out with its authentic character and spacious rooms. It comprises:

- \*\*Ground Floor:\*\*
- A welcoming entrance.
- A functional kitchen.
- A large, cozy living room with a fireplace.
- A spacious dining room flooded with light through its bay windows.
- A WC.
- \*\*First Floor:\*\*
- Four spacious bedrooms with exposed beams.
- A separate WC.
- A bathroom.
- \*\*Annexes:\*\*
- A large garage.
- A large laundry room.