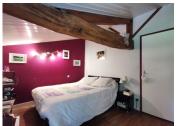

The house stands out with its authentic character and spacious rooms. It comprises:

- \*\*Ground Floor:\*\*
- A welcoming entrance.
- A functional kitchen.
- A large, cozy living room with a fireplace.
- A spacious dining room flooded with light through its bay windows.
- A WC.
- \*\*First Floor:\*\*
- Four spacious bedrooms with exposed beams.
- A separate WC.
- A bathroom.
- \*\*Annexes:\*\*
- A large garage.
- A large laundry room.