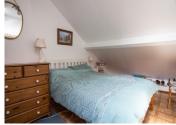

Bathroom with bath, basin and WC

Separate WC and basin

(Second floor)

Bedroom

Shower room with separate WC, has worktop with

sink

Seating area

Outside: