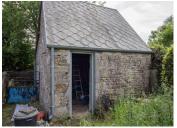

Lawned garden and vegetable plot

Stone outbuilding

Parking space and access to garage

The village of Champ de Boult has a shop and bar, nearby larger towns (10 minutes drive) have further amenities; supermarket, bars, restaurants, markets, post-office, bank etc.. The railway station at Vire has a regular service to Paris (takes 2hrs), the ferry ports of Cherbourg and Caen are under an hour, as is the airport at Carpiquet.