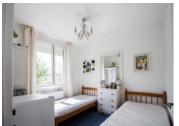

### DESCRIPTION

Ground floor;

Entrance to staircase leading to main accommodation

Utility room with central heating boiler Garage

First floor:

Sitting/dining room

Kitchen

Two bedrooms

Bathroom with bath, basin and WC

Separate WC and basin

(Second floor)

Bedroom

Shower room with separate WC, has worktop with

sink

Seating area

Outside: