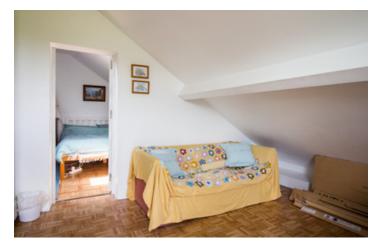

### DESCRIPTION

Ground floor;

Entrance to staircase leading to main accommodation

Utility room with central heating boiler Garage

First floor:

Sitting/dining room

Kitchen

Two bedrooms

Bathroom with bath, basin and WC

Separate WC and basin

(Second floor)

Bedroom

Shower room with separate WC, has worktop with

sink

Seating area

Outside: