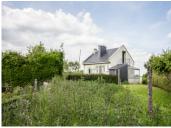

#### \*\* UNDER OFFER \*\* Three bedroomed house in Normandy, close to shops & bar, garden with outbuilding

#### IN BRIEF

Set in a quiet Norman village with shops and bar within walking distance, this character stone house is in good condition. Two bedrooms are on the same floor as the kitchen and sitting room, the third is on the floor above, accessed by an external staircase. The main floor is accessed via a staircase, the garage and utility room are below on the ground level. It's heated by oil central heating and electric heaters, the property is mostly double-glazed.

Lawned garden and vegetable plot

Stone outbuilding

Parking space and access to garage

The village of Champ de Boult has a shop and bar, nearby larger towns (10 minutes drive) have further amenities; supermarket, bars, restaurants, markets, post-office, bank etc.. The railway station at Vire has a regular service to Paris (takes 2hrs), the ferry ports of Cherbourg and Caen are under an hour, as is the airport at Carpiquet.