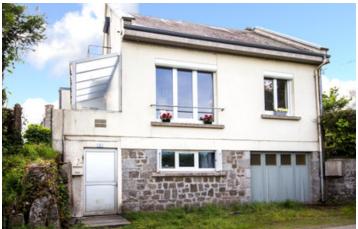

#### \*\* UNDER OFFER \*\* Three bedroomed house in Normandy, close to shops & bar, garden with outbuilding

#### IN BRIEF

Set in a quiet Norman village with shops and bar within walking distance, this character stone house is in good condition. Two bedrooms are on the same floor as the kitchen and sitting room, the third is on the floor above, accessed by an external staircase. The main floor is accessed via a staircase, the garage and utility room are below on the ground level. It's heated by oil central heating and electric heaters, the property is mostly double-glazed.

### DESCRIPTION

Ground floor;

Entrance to staircase leading to main accommodation

Utility room with central heating boiler Garage

First floor:

Sitting/dining room

Kitchen

Two bedrooms

Lawned garden and vegetable plot

Stone outbuilding

Parking space and access to garage

The village of Champ de Boult has a shop and bar, nearby larger towns (10 minutes drive) have further amenities; supermarket, bars, restaurants, markets, post-office, bank etc.. The railway station at Vire has a regular service to Paris (takes 2hrs), the ferry ports of Cherbourg and Caen are under an hour, as is the airport at Carpiquet.