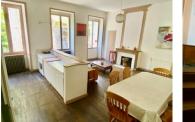

An attached ensuite shower room  $(4.4 \text{ m}^2)$  includes essential fixtures, such as a shower, washbasin, and toilet.

The spacious kitchen  $(22.6 \text{ m}^2)$  is ideal for cooking and socializing, with room for a large dining table, appliances, and ample storage.

On the second story of this French maison de maître, you will find an elegant and spacious salon, measuring 36m<sup>2</sup>. This room boasts tall ceilings, intricate coving, and beautiful architectural features, complemented by tall windows and a charming fireplace—perfect for tea or early evening aperitifs. Further along the 12.5m<sup>2</sup> landing, there is a second kitchen, 34m<sup>2</sup> in size, offering lovely views over the terraced gardens. This floor also includes a convenient 4.8m<sup>2</sup> WC.