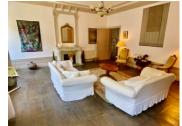

On the second story of this French maison de maître, you will find an elegant and spacious salon, measuring 36m<sup>2</sup>. This room boasts tall ceilings, intricate coving, and beautiful architectural features, complemented by tall windows and a charming fireplace—perfect for tea or early evening aperitifs. Further along the 12.5m<sup>2</sup> landing, there is a second kitchen, 34m<sup>2</sup> in size, offering lovely views over the terraced gardens. This floor also includes a convenient 4.8m<sup>2</sup> WC.