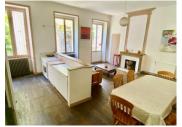

An attached ensuite shower room  $(4.4 \text{ m}^2)$  includes essential fixtures, such as a shower, washbasin, and toilet.

The spacious kitchen  $(22.6 \text{ m}^2)$  is ideal for cooking and socializing, with room for a large dining table, appliances, and ample storage.

On the second story of this French maison de maître, you will find an elegant and spacious salon, measuring 36m<sup>2</sup>. This room boasts tall ceilings, intricate coving, and beautiful architectural features, complemented by tall windows and a charming fireplace—perfect for tea or early evening aperitifs. Further along the 12.5m<sup>2</sup> landing, there is a second kitchen, 34m<sup>2</sup> in size, offering lovely views over the terraced gardens. This floor also includes a convenient 4.8m<sup>2</sup> WC.