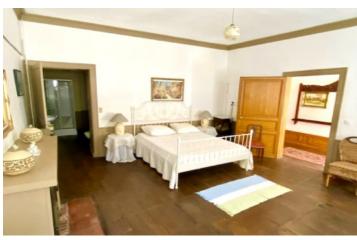

## DESCRIPTION

The entrance hallway  $(4.4 \text{ m}^2)$  is a cozy and functional space, perfect for a console table or coat rack to welcome visitors.

The first floor bedroom with chimney  $(23.6 \text{ m}^2)$  is a spacious room featuring a charming chimney, with enough space for a king-sized bed, wardrobe, and additional furnishings.

An attached ensuite shower room  $(4.4 \text{ m}^2)$  includes essential fixtures, such as a shower, washbasin, and toilet.

The spacious kitchen  $(22.6 \text{ m}^2)$  is ideal for cooking and socializing, with room for a large dining table, appliances, and ample storage.