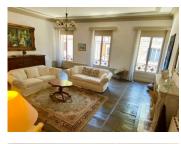

On the second story of this French maison de maître, you will find an elegant and spacious salon, measuring 36m<sup>2</sup>. This room boasts tall ceilings, intricate coving, and beautiful architectural features, complemented by tall windows and a charming fireplace—perfect for tea or early evening aperitifs. Further along the 12.5m<sup>2</sup> landing, there is a second kitchen, 34m<sup>2</sup> in size, offering lovely views over the terraced gardens. This floor also includes a convenient 4.8m<sup>2</sup> WC.