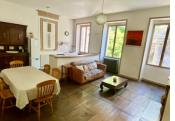

On the second story of this French maison de maître, you will find an elegant and spacious salon, measuring 36m<sup>2</sup>. This room boasts tall ceilings, intricate coving, and beautiful architectural features, complemented by tall windows and a charming fireplace—perfect for tea or early evening aperitifs. Further along the 12.5m<sup>2</sup> landing, there is a second kitchen, 34m<sup>2</sup> in size, offering lovely views over the terraced gardens. This floor also includes a convenient 4.8m<sup>2</sup> WC.