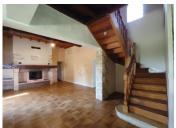

### DESCRIPTION

Spacious open plan living area of 80m2 with patio doors out to the garden and lovely old stone fireplace

5 good sized bedrooms

4 bathrooms

Large garage

Beautiful pool area with covered patio around the double rectangle pool.