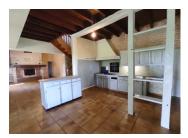

### DESCRIPTION

Spacious open plan living area of 80m2 with patio doors out to the garden and lovely old stone fireplace

5 good sized bedrooms

4 bathrooms

Large garage

Beautiful pool area with covered patio around the double rectangle pool.