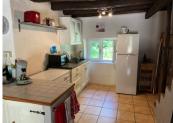

#### **GROUND FLOOR**

Living room - 23,6m<sup>2</sup> (wood burner, double entrance doors, tiled floor, exposed stone wall and ceiling beams)

Corner kitchen 5,9m2

Bathroom 3,6m2 with shower cubicle and hand basin

#### **GROUND FLOOR**

Living room - 35m<sup>2</sup> (wood burner, double entrance doors, tiled floor, exposed ceiling beams and a fitted kitchen).