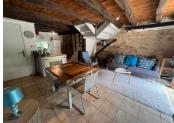

#### **GROUND FLOOR**

Living room - 35m<sup>2</sup> (wood burner, double entrance doors, tiled floor, exposed ceiling beams and a fitted kitchen).