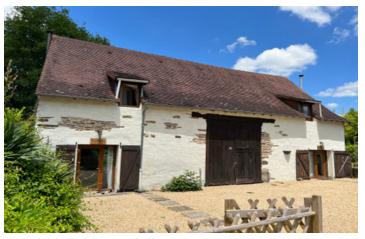

This is a former barn which dates 1891 and has been converted into two, 2 bedroom gîtes. It has a lovely tree lined park style garden with a 9m  $\times$  5m swimming pool, pool terrace with security fencing and a boules court.

### DESCRIPTION

The detached barn has been converted to offer two gites to supplement income or, rent one and live in the other. It has a very useful services room/garage situated between the two gîtes.