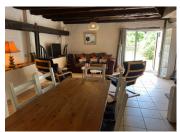

#### **GROUND FLOOR**

Living room - 35m<sup>2</sup> (wood burner, double entrance doors, tiled floor, exposed ceiling beams and a fitted kitchen).