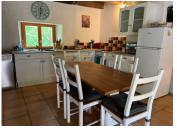

#### **GROUND FLOOR**

Living room - 23,6m<sup>2</sup> (wood burner, double entrance doors, tiled floor, exposed stone wall and ceiling beams)

Corner kitchen 5,9m2

Bathroom 3,6m2 with shower cubicle and hand basin