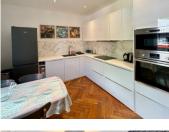

Whilst retaining the original high ceilings and oak parquet, the apartment has double glazing, and stylish, modern kitchen and a spacious walk in shower.

Building running costs 2800€ pa including central heating, cold water, lift, cleaning and maintenance of common areas, gardens, caretaker, management agency fees Taxe Foncier approx 900€

- spacious entrance hall with original oak floors
- generous lounge with balcony with great views to the glaciers and peaks, open to the
- fully fitted kitchen and dining area with balcony
- bedroom I, double bedroom, large built in wardrobe and a balcony
- bedroom 2 twin room with a great view to the ski area
- shower room with large walk in shower, vanity unit and WC
- further cloakroom with WC and wash bain
- large cellar storage area
- ski room on the ground floor
- 2 free car parks close by
- 300 flat walk to the centre of the historic town
- ski bus stop right across the road