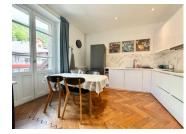

- spacious entrance hall with original oak floors
- generous lounge with balcony with great views to the glaciers and peaks, open to the
- fully fitted kitchen and dining area with balcony
- bedroom I, double bedroom, large built in wardrobe and a balcony
- bedroom 2 twin room with a great view to the ski area
- shower room with large walk in shower, vanity unit and WC
- further cloakroom with WC and wash bain
- large cellar storage area
- ski room on the ground floor
- 2 free car parks close by
- 300 flat walk to the centre of the historic town
- ski bus stop right across the road