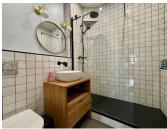

- spacious entrance hall with original oak floors
- generous lounge with balcony with great views to the glaciers and peaks, open to the
- fully fitted kitchen and dining area with balcony
- bedroom I, double bedroom, large built in wardrobe and a balcony
- bedroom 2 twin room with a great view to the ski area
- shower room with large walk in shower, vanity unit and WC
- further cloakroom with WC and wash bain
- large cellar storage area
- ski room on the ground floor
- 2 free car parks close by
- 300 flat walk to the centre of the historic town
- ski bus stop right across the road