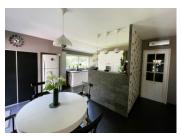

On the ground floor there is an updated kitchen, living room, 2 bedrooms...

**ENERGY - DPE** 

NB. Quoted prices relate to euro transactions. Fluctuations in exchange rates are not the responsibility of the agency or those representing it. The agency and its representatives are not authorised to make or give guarantees relating to the property. These particulars do not form part of any contract but are to be taken as a general representation of the property. Any areas, measurements or distances are approximate. Text, photographs and plans, where applicable, are for guidance only. Leggett and its representatives have not tested services, equipment or facilities and cannot guarantee the same.

#### Ground floor

- Hall: 9 m<sup>2</sup>
- Living room: 27 m<sup>2</sup> tiled floor- fireplace with wood storage- single glazing
- Kitchen: 25m<sup>2</sup> completely renovated tiled floor access to terrace
- Night hall: 7m<sup>2</sup>
- Storage room: 7m<sup>2</sup> space for washing machine and dryer - 2001 cumulus
- Bathroom: 9m<sup>2</sup> to refresh
- WC: 2m<sup>2</sup>
- Bedroom 1: 13m<sup>2</sup>
- Bedroom 2: 15m<sup>2</sup>
- Veranda: 55m<sup>2</sup> covered