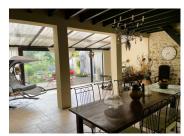

#### Ground floor

- Hall: 9 m<sup>2</sup>
- Living room: 27 m<sup>2</sup> tiled floor- fireplace with wood storage- single glazing
- Kitchen: 25m<sup>2</sup> completely renovated tiled floor access to terrace
- Night hall: 7m<sup>2</sup>
- Storage room: 7m<sup>2</sup> space for washing machine and dryer - 2001 cumulus
- Bathroom: 9m<sup>2</sup> to refresh
- WC: 2m<sup>2</sup>
- Bedroom 1: 13m<sup>2</sup>
- Bedroom 2: 15m<sup>2</sup>
- Veranda: 55m<sup>2</sup> covered