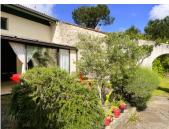

Cartelègue

Gironde

You enter the grounds via a long driveway through the beautiful green garden. A large pond adorns the property. The house is of the longère type, built with typical French stone. The large attached barn could serve as garage, workshop, storage space or, if converted, an extra large living space or gîte/studio. There is also a detached garage and some outbuildings such as an extra shed and garden house. The garden is a paradise for those who like lots of outdoor space.

### DESCRIPTION

The house is located on a plot of just over 8000m<sup>2</sup>. It can therefore be said that you are in a green oasis of garden, trees and a private pond

The very large and green garden is an absolute asset when you are looking for peace and nature.

There is a lot of privacy and you are not overlooked by neighbours.

Part of the house still needs some refreshment but