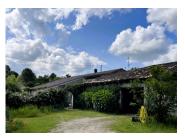

Cartelègue

Gironde

You enter the grounds via a long driveway through the beautiful green garden. A large pond adorns the property. The house is of the longère type, built with typical French stone. The large attached barn could serve as garage, workshop, storage space or, if converted, an extra large living space or gîte/studio. There is also a detached garage and some outbuildings such as an extra shed and garden house. The garden is a paradise for those who like lots of outdoor space.

#### Around the house

- Barn: 127m<sup>2</sup> roof partly renewed
- Garage: 45m<sup>2</sup>
- Garden house
- Large terrace

This house is very suitable as a family home. Inside, there have been recent renovations.