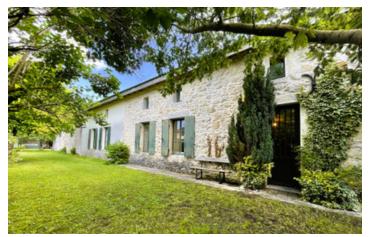

### Stone house with 4 bedrooms, farmhouse type, garden, garage, attached barn, outbuildings and pond

Cartelègue

Gironde

You enter the grounds via a long driveway through the beautiful green garden. A large pond adorns the property. The house is of the longère type, built with typical French stone. The large attached barn could serve as garage, workshop, storage space or, if converted, an extra large living space or gîte/studio. There is also a detached garage and some outbuildings such as an extra shed and garden house. The garden is a paradise for those who like lots of outdoor space.

### DESCRIPTION

The house is located on a plot of just over 8000m<sup>2</sup>. It can therefore be said that you are in a green oasis of garden, trees and a private pond