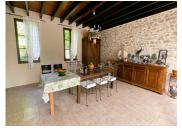

#### Ground floor

- Hall: 9 m<sup>2</sup>
- Living room: 27 m<sup>2</sup> tiled floor- fireplace with wood storage- single glazing
- Kitchen: 25m<sup>2</sup> completely renovated tiled floor access to terrace
- Night hall: 7m<sup>2</sup>
- Storage room: 7m<sup>2</sup> space for washing machine and dryer - 2001 cumulus
- Bathroom: 9m<sup>2</sup> to refresh
- WC: 2m<sup>2</sup>
- Bedroom 1: 13m<sup>2</sup>
- Bedroom 2: 15m<sup>2</sup>
- Veranda: 55m<sup>2</sup> covered