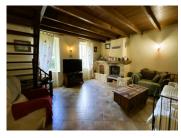

#### Ground floor

- Hall: 9 m<sup>2</sup>
- Living room: 27 m<sup>2</sup> tiled floor- fireplace with wood storage- single glazing
- Kitchen: 25m<sup>2</sup> completely renovated tiled floor access to terrace
- Night hall: 7m<sup>2</sup>
- Storage room: 7m<sup>2</sup> space for washing machine and dryer - 2001 cumulus
- Bathroom: 9m<sup>2</sup> to refresh
- WC: 2m<sup>2</sup>
- Bedroom 1: 13m<sup>2</sup>
- Bedroom 2: 15m<sup>2</sup>
- Veranda: 55m<sup>2</sup> covered