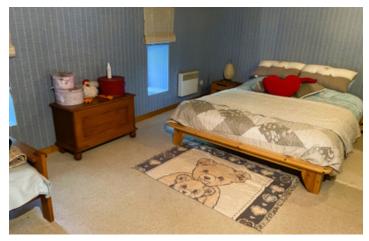

#### Ground floor

- Hall: 9 m<sup>2</sup>
- Living room: 27 m<sup>2</sup> tiled floor- fireplace with wood storage- single glazing
- Kitchen: 25m<sup>2</sup> completely renovated tiled floor access to terrace
- Night hall: 7m<sup>2</sup>
- Storage room: 7m<sup>2</sup> space for washing machine and dryer - 2001 cumulus
- Bathroom: 9m<sup>2</sup> to refresh
- WC: 2m<sup>2</sup>
- Bedroom 1: 13m<sup>2</sup>
- Bedroom 2: 15m<sup>2</sup>
- Veranda: 55m<sup>2</sup> covered

#### Floor

- Separate attic room located above veranda: 18m²accessible by open staircase
- Bedroom 3: 17m<sup>2</sup> under pitched roof built-in bed - double glazing
- Bedroom 4: 18m<sup>2</sup> under sloping roof
- Night hall: 8m<sup>2</sup>
- Room: 7m<sup>2</sup> pipes available for conversion to bathroom