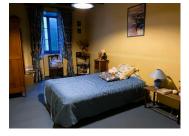

#### Ground floor

- Hall: 9 m<sup>2</sup>
- Living room: 27 m<sup>2</sup> tiled floor- fireplace with wood storage- single glazing
- Kitchen: 25m<sup>2</sup> completely renovated tiled floor access to terrace
- Night hall: 7m<sup>2</sup>
- Storage room: 7m<sup>2</sup> space for washing machine and dryer - 2001 cumulus
- Bathroom: 9m<sup>2</sup> to refresh
- WC: 2m<sup>2</sup>
- Bedroom 1: 13m<sup>2</sup>
- Bedroom 2: 15m<sup>2</sup>
- Veranda: 55m<sup>2</sup> covered

#### Floor

- Separate attic room located above veranda: 18m²accessible by open staircase
- Bedroom 3: 17m<sup>2</sup> under pitched roof built-in bed - double glazing
- Bedroom 4: 18m<sup>2</sup> under sloping roof
- Night hall: 8m<sup>2</sup>
- Room: 7m<sup>2</sup> pipes available for conversion to bathroom