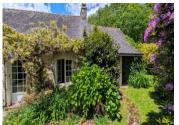

#### DESCRIPTION

The property compromises:

Ground Floor:

Entrance Hallway: Welcoming entrance opening into a hallway, providing access to the various rooms.

Bedroom (Approx. 14.39m²): Spacious bedroom with French doors opening into the garden, offering ample natural light and easy access to the outdoor space.

Lounge (approx. 21.89m2): A cozy lounge with a stone fireplace and wood burner, exposed beams, and French doors leading to the garden, providing a warm and inviting atmosphere.

First Floor:

Large Attic: A substantial attic space offering the potential to be converted into two additional bedrooms and a bathroom, significantly increasing the living area.