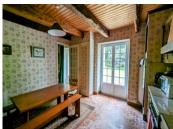

Bathroom (Approx. 5.46m<sup>2</sup>): Well-sized bathroom for convenience.

Separate WC

Equipped Kitchen (approx. 15.79m2): Featuring exposed beams and French doors opening into the garden, creating a bright and airy space ideal for cooking and casual dining.