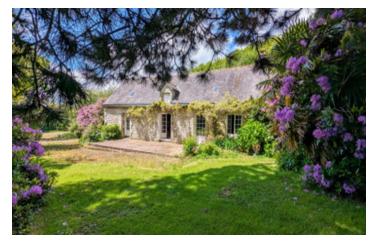

#### UNDER OFFER! Pretty I bed stone longere, with garage & garden of 942m2 well situated in the countryside

#### IN BRIEF

A pretty one-bedroom traditional stone style longère, full of character and charm, located in the tranquil countryside. This property, is in need of total modernisation and offers great potential with a large attic that could be converted into additional living space. It also includes an attached garage, well and a picturesque garden of 942m2.

#### DESCRIPTION

The property compromises:

Ground Floor:

Entrance Hallway: Welcoming entrance opening into a hallway, providing access to the various rooms.

Bedroom (Approx. 14.39m²): Spacious bedroom with French doors opening into the garden, offering ample natural light and easy access to the outdoor space.