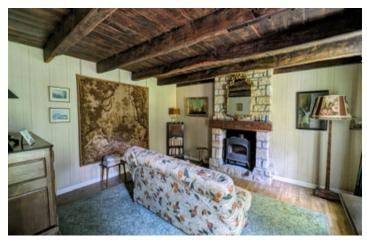

Lounge (approx. 21.89m2): A cozy lounge with a stone fireplace and wood burner, exposed beams, and French doors leading to the garden, providing a warm and inviting atmosphere.

First Floor:

Large Attic: A substantial attic space offering the potential to be converted into two additional bedrooms and a bathroom, significantly increasing the living area.