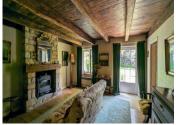

Lounge (approx. 21.89m2): A cozy lounge with a stone fireplace and wood burner, exposed beams, and French doors leading to the garden, providing a warm and inviting atmosphere.

First Floor:

Large Attic: A substantial attic space offering the potential to be converted into two additional bedrooms and a bathroom, significantly increasing the living area.