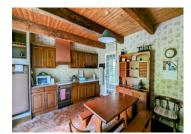

Bathroom (Approx. 5.46m<sup>2</sup>): Well-sized bathroom for convenience.

Separate WC

Equipped Kitchen (approx. 15.79m2): Featuring exposed beams and French doors opening into the garden, creating a bright and airy space ideal for cooking and casual dining.