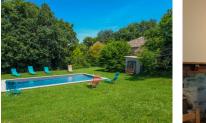

## IN BRIEF

In a peaceful and verdant setting, discover this character property. The main house of 170 m<sup>2</sup> blends old-world charm with modern comfort, featuring three bedrooms including two master suites, a bathroom with a laundry area, and a fully equipped kitchen. The spacious dining room of 40 m<sup>2</sup> opens onto a large conservatory and boasts a wood stove and a central fireplace with a double hearth. A 60 m<sup>2</sup> mezzanine overlooks the main room, offering versatile space. The 120 m<sup>2</sup> gîte, currently operational, includes a 20 m<sup>2</sup> living-dining room with an insert fireplace, a small mezzanine, a master suite, a troglodyte bedroom, another bedroom, and a fully equipped kitchen, with direct access to its own private pool. Enjoy over 2.5 hectares of land with a private forest, a dovecote, a barn, and a bread oven. Ideal for family or...