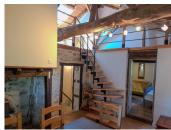

## IN BRIEF

In a peaceful and verdant setting, discover this character property. The main house of 170 m<sup>2</sup> blends old-world charm with modern comfort, featuring three bedrooms including two master suites, a bathroom with a laundry area, and a fully equipped kitchen. The spacious dining room of 40 m<sup>2</sup> opens onto a large conservatory and boasts a wood stove and a central fireplace with a double hearth. A 60 m<sup>2</sup> mezzanine overlooks the main room, offering versatile space. The 120 m<sup>2</sup> gîte, currently operational, includes a 20 m<sup>2</sup> living-dining room with an insert fireplace, a small mezzanine, a master suite, a troglodyte bedroom, another bedroom, and a fully equipped kitchen, with direct access to its own private pool. Enjoy over 2.5 hectares of land with a private forest, a dovecote, a barn, and a bread oven. Ideal for family or...

#### Living Spaces:

The dining room, the beating heart of the home, spans 40 m<sup>2</sup> of light, generously opening onto a conservatory that invites the beauty of the garden inside. It also features a recent wood stove insert, adding modern warmth that complements the functionality of the central double-sided fireplace. The majestic stone fireplace, rounded on one side, houses a hearth on the ground floor, creating a cozy and convivial ambiance. On the other side of this rounded fireplace, upstairs on the mezzanine, is a second hearth, each with its own chimney, warming both the dining room and mezzanine lounge. The latter, a vast...