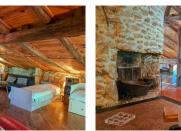

#### Living Spaces:

The dining room, the beating heart of the home, spans 40 m<sup>2</sup> of light, generously opening onto a conservatory that invites the beauty of the garden inside. It also features a recent wood stove insert, adding modern warmth that complements the functionality of the central double-sided fireplace. The majestic stone fireplace, rounded on one side, houses a hearth on the ground floor, creating a cozy and convivial ambiance. On the other side of this rounded fireplace, upstairs on the mezzanine, is a second hearth, each with its own chimney, warming both the dining room and mezzanine lounge. The latter, a vast...