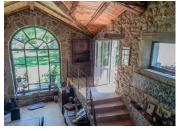

#### Living Spaces:

The dining room, the beating heart of the home, spans 40 m<sup>2</sup> of light, generously opening onto a conservatory that invites the beauty of the garden inside. It also features a recent wood stove insert, adding modern warmth that complements the functionality of the central double-sided fireplace. The majestic stone fireplace, rounded on one side, houses a hearth on the ground floor, creating a cozy and convivial ambiance. On the other side of this rounded fireplace, upstairs on the mezzanine, is a second hearth, each with its own chimney, warming both the dining room and mezzanine lounge. The latter, a vast...