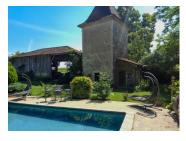

## IN BRIEF

In a peaceful and verdant setting, discover this character property. The main house of 170 m<sup>2</sup> blends old-world charm with modern comfort, featuring three bedrooms including two master suites, a bathroom with a laundry area, and a fully equipped kitchen. The spacious dining room of 40 m<sup>2</sup> opens onto a large conservatory and boasts a wood stove and a central fireplace with a double hearth. A 60 m<sup>2</sup> mezzanine overlooks the main room, offering versatile space. The 120 m<sup>2</sup> gîte, currently operational, includes a 20 m<sup>2</sup> living-dining room with an insert fireplace, a small mezzanine, a master suite, a troglodyte bedroom, another bedroom, and a fully equipped kitchen, with direct access to its own private pool. Enjoy over 2.5 hectares of land with a private forest, a dovecote, a barn, and a bread oven. Ideal for family or...