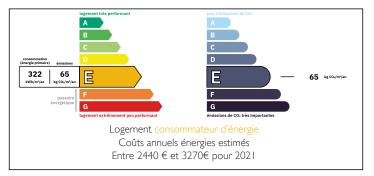

#### House with full basement, 3 bedrooms, 96 m , garage on 812 m of land.















### ENERGY - DPE



# INFORMATION

| Town:       | Saint-Jean-de-Beugné |
|-------------|----------------------|
| Department: | Vendée               |
| Bed:        | 3                    |
| Bath:       | Ι                    |
| Floor:      | 102 m2               |
| Plot Size:  | 812 m2               |

# IN BRIEF

This property is located in Saint Jean-de-Beugné, a rural commune offering a number of shops and services (bakery, restaurant, hairdresser, elementary school, gas station), 3 minutes from the A83 freeway interchange, 5 minutes from Sainte Hermine (supermarket, banks), 15 minutes from Luçon (hypermarket, hospital, Nantes-Bordeaux TER train station) and 40 minutes from the beaches.

#### This 70's house comprises

First floor: an entrance hall leading to a 13m<sup>2</sup> fitted kitchen, a brig