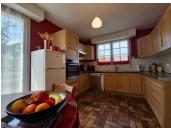

#### This 70's house comprises

First floor: an entrance hall leading to a 13m<sup>2</sup> fitted kitchen, a bright 30m<sup>2</sup> living room with reversible air-conditioning and the possibility of adding a wood or pellet stove. The hallway leads to three bedrooms (12, 12 and 10m<sup>2</sup>), one of which has a built-in cupboard, a shower room and a toilet.