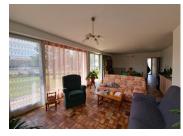

#### This 70's house comprises

First floor: an entrance hall leading to a 13m<sup>2</sup> fitted kitchen, a bright 30m<sup>2</sup> living room with reversible air-conditioning and the possibility of adding a wood or pellet stove. The hallway leads to three bedrooms (12, 12 and 10m<sup>2</sup>), one of which has a built-in cupboard, a shower room and a toilet.