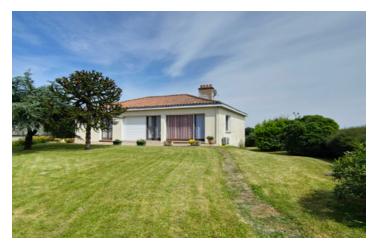

#### House with full basement, 3 bedrooms, 96 m , garage on 812 m of land.

#### This 70's house comprises

First floor: an entrance hall leading to a 13m<sup>2</sup> fitted kitchen, a bright 30m<sup>2</sup> living room with reversible air-conditioning and the possibility of adding a wood or pellet stove. The hallway leads to three bedrooms (12, 12 and 10m<sup>2</sup>), one of which has a built-in cupboard, a shower room and a toilet.