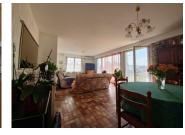

#### This 70's house comprises

First floor: an entrance hall leading to a 13m<sup>2</sup> fitted kitchen, a bright 30m<sup>2</sup> living room with reversible air-conditioning and the possibility of adding a wood or pellet stove. The hallway leads to three bedrooms (12, 12 and 10m<sup>2</sup>), one of which has a built-in cupboard, a shower room and a toilet.