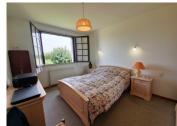

#### This 70's house comprises

First floor: an entrance hall leading to a 13m<sup>2</sup> fitted kitchen, a bright 30m<sup>2</sup> living room with reversible air-conditioning and the possibility of adding a wood or pellet stove. The hallway leads to three bedrooms (12, 12 and 10m<sup>2</sup>), one of which has a built-in cupboard, a shower room and a toilet.