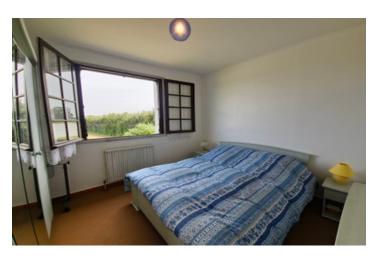

#### This 70's house comprises

First floor: an entrance hall leading to a 13m<sup>2</sup> fitted kitchen, a bright 30m<sup>2</sup> living room with reversible air-conditioning and the possibility of adding a wood or pellet stove. The hallway leads to three bedrooms (12, 12 and 10m<sup>2</sup>), one of which has a built-in cupboard, a shower room and a toilet.