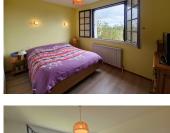

#### This 70's house comprises

First floor: an entrance hall leading to a 13m<sup>2</sup> fitted kitchen, a bright 30m<sup>2</sup> living room with reversible air-conditioning and the possibility of adding a wood or pellet stove. The hallway leads to three bedrooms (12, 12 and 10m<sup>2</sup>), one of which has a built-in cupboard, a shower room and a toilet.