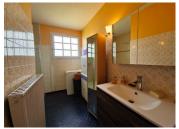

#### This 70's house comprises

First floor: an entrance hall leading to a 13m<sup>2</sup> fitted kitchen, a bright 30m<sup>2</sup> living room with reversible air-conditioning and the possibility of adding a wood or pellet stove. The hallway leads to three bedrooms (12, 12 and 10m<sup>2</sup>), one of which has a built-in cupboard, a shower room and a toilet.