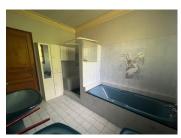

### IN BRIEF

Located 3km from shops, this house built at the end of the 1980s and with approximately 160m<sup>2</sup> of living space is located in a quiet area, along a road with little traffic.

It consists of four bedrooms, a living/dining room, a kitchen, a bathroom, a toilet, a shower room, a storeroom with a cellar, a workshop and a utility room and a covered terrace.

## **DESCRIPTION**

Gas heating Individual sanitation

Description
Entrance: 7m<sup>2</sup>
Clearance: 14 m<sup>2</sup>
Kitchen: 12.80m<sup>2</sup>

back kitchen: 23.5m<sup>2</sup>
Dining room: 47.50m<sup>2</sup>
bedroom: 10.5m<sup>2</sup>