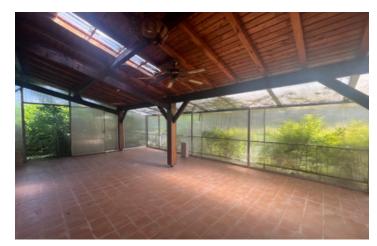

### IN BRIEF

Located 3km from shops, this house built at the end of the 1980s and with approximately 160m<sup>2</sup> of living space is located in a quiet area, along a road with little traffic.

It consists of four bedrooms, a living/dining room, a kitchen, a bathroom, a toilet, a shower room, a storeroom with a cellar, a workshop and a utility room and a covered terrace.

A 65 m<sup>2</sup> outbuilding completes this property.

The house is located in the middle of its enclosed and wooded grounds.