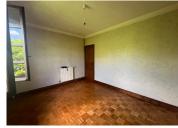

### IN BRIEF

Located 3km from shops, this house built at the end of the 1980s and with approximately 160m<sup>2</sup> of living space is located in a quiet area, along a road with little traffic.

It consists of four bedrooms, a living/dining room, a kitchen, a bathroom, a toilet, a shower room, a storeroom with a cellar, a workshop and a utility room and a covered terrace.

## **DESCRIPTION**

Gas heating Individual sanitation

Description
Entrance: 7m<sup>2</sup>
Clearance: 14 m<sup>2</sup>
Kitchen: 12.80m<sup>2</sup>

back kitchen: 23.5m<sup>2</sup>
Dining room: 47.50m<sup>2</sup>
bedroom: 10.5m<sup>2</sup>