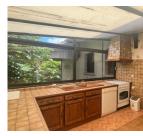

## **DESCRIPTION**

Gas heating Individual sanitation

Description
Entrance: 7m<sup>2</sup>
Clearance: 14 m<sup>2</sup>
Kitchen: 12.80m<sup>2</sup>

back kitchen: 23.5m<sup>2</sup>
Dining room: 47.50m<sup>2</sup>
bedroom: 10.5m<sup>2</sup>