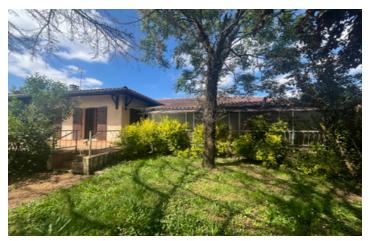

#### Four bedroom house with outbuildings and enclosed garden of 2700 m

### IN BRIEF

Located 3km from shops, this house built at the end of the 1980s and with approximately 160m<sup>2</sup> of living space is located in a quiet area, along a road with little traffic.

It consists of four bedrooms, a living/dining room, a kitchen, a bathroom, a toilet, a shower room, a storeroom with a cellar, a workshop and a utility room and a covered terrace.

A 65 m<sup>2</sup> outbuilding completes this property.

The house is located in the middle of its enclosed and wooded grounds.