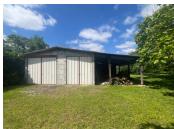

#### Four bedroom house with outbuildings and enclosed garden of 2700 m

### IN BRIEF

Located 3km from shops, this house built at the end of the 1980s and with approximately 160m<sup>2</sup> of living space is located in a quiet area, along a road with little traffic.

It consists of four bedrooms, a living/dining room, a kitchen, a bathroom, a toilet, a shower room, a storeroom with a cellar, a workshop and a utility room and a covered terrace.

A 65 m<sup>2</sup> outbuilding completes this property.

The house is located in the middle of its enclosed and wooded grounds.

workshop/boiler room: 21.50m<sup>2</sup>

Garage: 65m<sup>2</sup>

----

Information about risks to which this property is exposed is available on the Géorisques website : https://www.georisques.gouv.fr