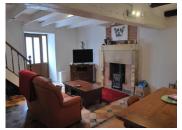

#### DESCRIPTION

From the street enter the house

Living room / dining room  $7.2m \times 4.6m$  - wood burning stove

Door to kitchen 7.6m  $\times$  1.5m - modern style fitted kitchen

Stairs from living room - large hallway - doors to bedrooms and bathroom

Bedroom I 4.5m  $\times 2.7$ m

Bedroom 2  $4.8m \times 3.3m$ 

Bathroom

Outside there is a small garden / courtyard

Windows - double glazed Mains Drains Heating - wood burner and electric radiators

Second house