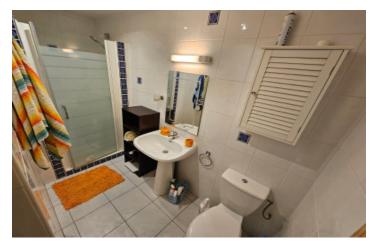

#### DESCRIPTION

From the street enter the house

Living room / dining room  $7.2m \times 4.6m$  - wood burning stove

Door to kitchen 7.6m  $\times$  1.5m - modern style fitted kitchen

Stairs from living room - large hallway - doors to bedrooms and bathroom

Bedroom I 4.5m  $\times 2.7$ m

Bedroom 2  $4.8m \times 3.3m$ 

Bathroom

Outside there is a small garden / courtyard

Windows - double glazed Mains Drains Heating - wood burner and electric radiators

Second house