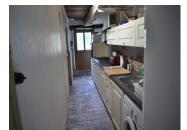

#### DESCRIPTION

From the street enter the house

Living room / dining room  $7.2m \times 4.6m$  - wood burning stove

Door to kitchen 7.6m  $\times$  1.5m - modern style fitted kitchen

Stairs from living room - large hallway - doors to bedrooms and bathroom