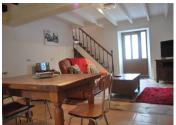

#### DESCRIPTION

From the street enter the house

Living room / dining room  $7.2m \times 4.6m$  - wood burning stove

Door to kitchen 7.6m  $\times$  1.5m - modern style fitted kitchen

Stairs from living room - large hallway - doors to bedrooms and bathroom