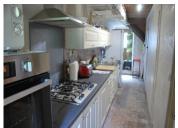

#### DESCRIPTION

From the street enter the house

Living room / dining room  $7.2m \times 4.6m$  - wood burning stove

Door to kitchen 7.6m  $\times$  1.5m - modern style fitted kitchen

Stairs from living room - large hallway - doors to bedrooms and bathroom