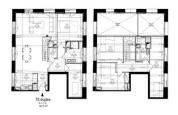

# INFORMATION

Town: Le Pecq

Department: **Yvelines** 

Bed: 5

2 Bath:

Floor: 141 m2

Plot Size: 0 m2