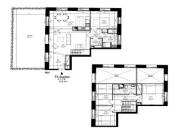

# INFORMATION

Town: Le Pecq

Department: Yvelines

Bed: 4

Bath: 2

Floor: 122 m2

Outside Space: 54 m2

Particulars for off-plan purchases are intended as a guide only. Final finishes to the property may vary. Purchasers are advised to engage a solicitor to check the plans and specifications as laid out in their purchase contract with the developer.