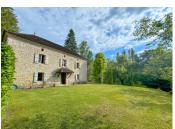

# INFORMATION

Town: Montaigu-de-Quercy

Department: Tarn-et-Garonne

Bed:

2 Bath:

Floor: 120 m2

Plot Size: 60802 m2

As for the property itself: the spacious kitchen and living areas on the ground floor, and 4 good-sized bedrooms and two bathrooms on the first floor, make this an ideal family or holiday home. The second-floor attic could easily be converted into additional living space.

#### **GROUND FLOOR:**

Entrance hallway (12.1 m2) with wooden stairs to first floor

WC (1.10 m2) with wash basin

Kitchen (14.35 m2)

Utility room/boiler-room (8 m2)

Office/storage room (5.5 m2)

FIRST FLOOR:

Landing/hallway (10.75 m2)

Bedroom I (15.7 m2) with wash basin, dual aspect Bathroom (5.85 m2) with wash basin, bath with shower, bidet

WC (1.55 m2)

Bathroom (3.3 m2) with wash basin, shower and WC

Bedroom 2 (13.15 m2) with wash basin

Bedroom 3 (11.15 m2)

Bedroom 4 (11.85 m2) with built-in wardrobes

SECOND FLOOR:

Attic space (80 m2) to be renovated, concrete floor