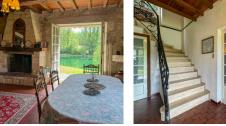

#### **GROUND FLOOR:**

Entrance hallway (12.1 m2) with wooden stairs to first floor

WC (1.10 m2) with wash basin

Kitchen (14.35 m2)

Utility room/boiler-room (8 m2)

Office/storage room (5.5 m2)

FIRST FLOOR:

Landing/hallway (10.75 m2)

Bedroom I (15.7 m2) with wash basin, dual aspect Bathroom (5.85 m2) with wash basin, bath with shower, bidet

WC (1.55 m2)

Bathroom (3.3 m2) with wash basin, shower and WC

Bedroom 2 (13.15 m2) with wash basin