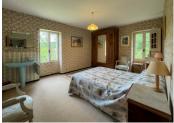

Bedroom I (15.7 m2) with wash basin, dual aspect Bathroom (5.85 m2) with wash basin, bath with shower, bidet

WC (1.55 m2)

Bathroom (3.3 m2) with wash basin, shower and WC

Bedroom 2 (13.15 m2) with wash basin

Bedroom 3 (11.15 m2)

Bedroom 4 (11.85 m2) with built-in wardrobes

SECOND FLOOR:

Attic space (80 m2) to be renovated, concrete floor