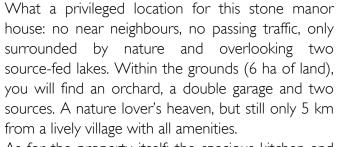

# INFORMATION

Town: Montaigu-de-Quercy

Department: Tarn-et-Garonne

Bed:

2 Bath:

Floor: 120 m2

Plot Size: 60802 m2

As for the property itself: the spacious kitchen and living areas on the ground floor, and 4 good-sized bedrooms and two bathrooms on the first floor, make this an ideal family or holiday home. The second-floor attic could easily be converted into additional living space.

#### EXTRA:

Park-like gardens directly surrounding the property Double garage (32,5 m2)

2 source-fed lakes (the bigger one is used for swimming  $-50 \text{ m} \times 70 \text{ m}$ )

6 ha of land surrounding the property, including an orchard