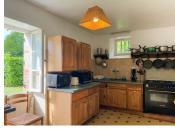

#### **GROUND FLOOR:**

Entrance hallway (12.1 m2) with wooden stairs to first floor

WC (1.10 m2) with wash basin

Kitchen (14.35 m2)

Utility room/boiler-room (8 m2)

Office/storage room (5.5 m2)

FIRST FLOOR:

Landing/hallway (10.75 m2)