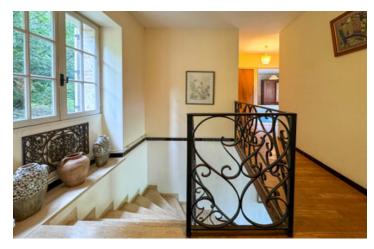

#### **GROUND FLOOR:**

Entrance hallway (12.1 m2) with wooden stairs to first floor

WC (1.10 m2) with wash basin

Kitchen (14.35 m2)

Utility room/boiler-room (8 m2)

Office/storage room (5.5 m2)

FIRST FLOOR:

Landing/hallway (10.75 m2)