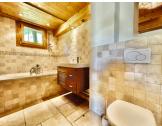

Large entrance hall / home office kitchen with dining area and doors to the garden lounge with fireplace and doors to the garden

bathroom with bath / WC

First floor

bedroom I,

large double bedroom with plenty of built in storage - across the whole of the house with windows to both sides and a cathedral ceiling of nearly 4 m high

a staircase leads to former attic above with amble built in cupboards - ideal as a dorm style room , play room , TV lounge etc

bedroom 2 with balcony bedroom 3 with balcony Shower room with WC

Outside there is ample parking space, a good sized garden and you have direct access to the paths in the woods.