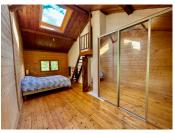

Large entrance hall / home office kitchen with dining area and doors to the garden lounge with fireplace and doors to the garden

bathroom with bath / WC

First floor

bedroom I,

large double bedroom with plenty of built in storage - across the whole of the house with windows to both sides and a cathedral ceiling of nearly 4 m high

a staircase leads to former attic above with amble built in cupboards - ideal as a dorm style room , play room , TV lounge etc

bedroom 2 with balcony bedroom 3 with balcony Shower room with WC

Outside there is ample parking space, a good sized garden and you have direct access to the paths in the woods.