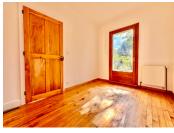

Large entrance hall / home office kitchen with dining area and doors to the garden lounge with fireplace and doors to the garden

bathroom with bath / WC

First floor

bedroom I,

large double bedroom with plenty of built in storage - across the whole of the house with windows to both sides and a cathedral ceiling of nearly 4 m high

a staircase leads to former attic above with amble built in cupboards - ideal as a dorm style room , play room , TV lounge etc

bedroom 2 with balcony bedroom 3 with balcony Shower room with WC

Outside there is ample parking space, a good sized garden and you have direct access to the paths in the woods.