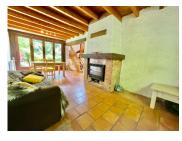

Large entrance hall / home office kitchen with dining area and doors to the garden lounge with fireplace and doors to the garden

bathroom with bath / WC

First floor

bedroom I,

large double bedroom with plenty of built in storage - across the whole of the house with windows to both sides and a cathedral ceiling of nearly 4 m high