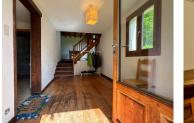

Large entrance hall / home office kitchen with dining area and doors to the garden lounge with fireplace and doors to the garden

bathroom with bath / WC

First floor

bedroom I,

large double bedroom with plenty of built in storage - across the whole of the house with windows to both sides and a cathedral ceiling of nearly 4 m high