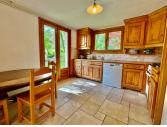

Large entrance hall / home office kitchen with dining area and doors to the garden lounge with fireplace and doors to the garden

bathroom with bath / WC

First floor

bedroom I,

large double bedroom with plenty of built in storage - across the whole of the house with windows to both sides and a cathedral ceiling of nearly 4 m high