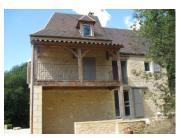

## DESCRIPTION

Upstairs, there's a new house rebuilt in the traditional style, the old bread oven of the village baker (still in working order and completely renovated), a parking lot accessible via the paved road, and a very large, independent garage/workshop built partly into the rock. A huge terrace on the same level and facing the Roque St. Christophe!

Downstairs, a completely restored dovecote, a real gem, with a bread oven inside. Then, a large house with two fireplaces with a new roof, stone dormers where the walls have been restored and electricity has been installed, a terrace, and a courtyard on each side. Finally, a building/workshop on the other side, which also has a new roof and where the walls have been restored.

All work is carried out by the best skilled craftsmen in the area under the direction of renowned architect J.P. Legros. This project was carefully built, guaranteeing a feeling of luxury and optimal durability: CAMPA infrared heating made of lava stone, armored ducts, solid oak, granite, built-in wardrobes, parquet flooring, etc. The house is rebuilt in old-fashioned stone with the comfort of new; built with red brick, insulation, and stone, high-quality, burglar-proof windows. Although some aspects are already completed, the rest can be tailored to your tastes and needs.