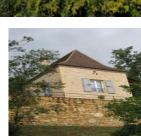

## DESCRIPTION

Upstairs, there's a new house rebuilt in the traditional style, the old bread oven of the village baker (still in working order and completely renovated), a parking lot accessible via the paved road, and a very large, independent garage/workshop built partly into the rock. A huge terrace on the same level and facing the Roque St. Christophe!

Downstairs, a completely restored dovecote, a real gem, with a bread oven inside. Then, a large house with two fireplaces with a new roof, stone dormers where the walls have been restored and electricity has been installed, a terrace, and a courtyard on each side. Finally, a building/workshop on the other side, which also has a new roof and where the walls have been restored.

All work is carried out by the best skilled craftsmen in the area under the direction of renowned architect J.P. Legros. This project was carefully built, guaranteeing a feeling of luxury and optimal durability: CAMPA infrared heating made of lava stone, armored ducts, solid oak, granite, built-in wardrobes, parquet flooring, etc. The house is rebuilt in old-fashioned stone with the comfort of new; built with red brick, insulation, and stone, high-quality, burglar-proof windows. Although some aspects are already completed, the rest can be tailored to your tastes and needs.