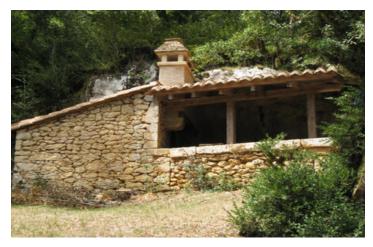

## DESCRIPTION

Upstairs, there's a new house rebuilt in the traditional style, the old bread oven of the village baker (still in working order and completely renovated), a parking lot accessible via the paved road, and a very large, independent garage/workshop built partly into the rock. A huge terrace on the same level and facing the Roque St. Christophe!

Downstairs, a completely restored dovecote, a real gem, with a bread oven inside. Then, a large house with two fireplaces with a new roof, stone dormers where the walls have been restored and electricity has been installed, a terrace, and a courtyard on each side. Finally, a building/workshop on the other side, which also has a new roof and where the walls have been restored.