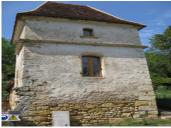

Downstairs, a completely restored dovecote, a real gem, with a bread oven inside. Then, a large house with two fireplaces with a new roof, stone dormers where the walls have been restored and electricity has been installed, a terrace, and a courtyard on each side. Finally, a building/workshop on the other side, which also has a new roof and where the walls have been restored.

All work is carried out by the best skilled craftsmen in the area under the direction of renowned architect J.P. Legros. This project was carefully built, guaranteeing a feeling of luxury and optimal durability: CAMPA infrared heating made of lava stone, armored ducts, solid oak, granite, built-in wardrobes, parquet flooring, etc. The house is rebuilt in old-fashioned stone with the comfort of new; built with red brick, insulation, and stone, high-quality, burglar-proof windows. Although some aspects are already completed, the rest can be tailored to your tastes and needs.