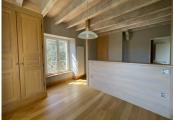

All work is carried out by the best skilled craftsmen in the area under the direction of renowned architect J.P. Legros. This project was carefully built, guaranteeing a feeling of luxury and optimal durability: CAMPA infrared heating made of lava stone, armored ducts, solid oak, granite, built-in wardrobes, parquet flooring, etc. The house is rebuilt in old-fashioned stone with the comfort of new; built with red brick, insulation, and stone, high-quality, burglar-proof windows. Although some aspects are already completed, the rest can be tailored to your tastes and needs.