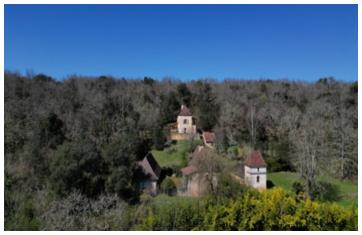

## IN BRIEF

Discover this project on the Côte de Jor in the Périgord Noir, an exceptional opportunity in the heart of prehistory with a magnificent panoramic view of "La Roque St. Christophe" in the Vézère Valley, a UNESCO World Heritage Site. Located in St.-Léon-sur-Vézère, one of the "most beautiful villages in France," this south-facing property offers unparalleled tranquility and is close to the Lascaux caves in Montignac, Les Eyzies, Sarlat, Périgueux, the Buddhist center "Dhagpo Kagyo Ling," and more. It's just a short walk from the bakery/grocery store on the church square in Le Moustier.

## DESCRIPTION

Upstairs, there's a new house rebuilt in the traditional style, the old bread oven of the village baker (still in working order and completely renovated), a parking lot accessible via the paved road, and a very large, independent garage/workshop built partly into the rock. A huge terrace on the same level and facing the Roque St. Christophe!

Downstairs, a completely restored dovecote, a real gem, with a bread oven inside. Then, a large house with two fireplaces with a new roof, stone dormers where the walls have been restored and electricity has been installed, a terrace, and a courtyard on each side. Finally, a building/workshop on the other side, which also has a new roof and where the walls have been restored.