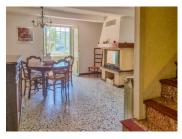

#### DESCRIPTION

On arrival, you'll be seduced by the authentic charm of the place. An iron gate opens into the garden, from which steps lead up to a lovely terrace with stunning views, perfect for al fresco dining. The veranda adds an extra room to the house, which is very pleasant in winter. On entering the house, there is a dining room with an inset fireplace, followed by a little kitchen with cupboards, a sitting room to the left and a spacious bedroom. Upstairs there are 3 bedrooms, a separate toilet and a small shower room. Three cellar completes the property.