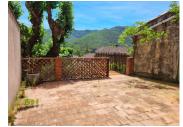

#### DESCRIPTION

On arrival, you'll be seduced by the authentic charm of the place. An iron gate opens into the garden, from which steps lead up to a lovely terrace with stunning views, perfect for al fresco dining. The veranda adds an extra room to the house, which is very pleasant in winter. On entering the house, there is a dining room with an inset fireplace, followed by a little kitchen with cupboards, a sitting room to the left and a spacious bedroom. Upstairs there are 3 bedrooms, a separate toilet and a small shower room. Three cellar completes the property.