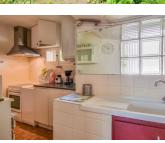

#### DESCRIPTION

On arrival, you'll be seduced by the authentic charm of the place. An iron gate opens into the garden, from which steps lead up to a lovely terrace with stunning views, perfect for al fresco dining. The veranda adds an extra room to the house, which is very pleasant in winter. On entering the house, there is a dining room with an inset fireplace, followed by a little kitchen with cupboards, a sitting room to the left and a spacious bedroom. Upstairs there are 3 bedrooms, a separate toilet and a small shower room. Three cellar completes the property.