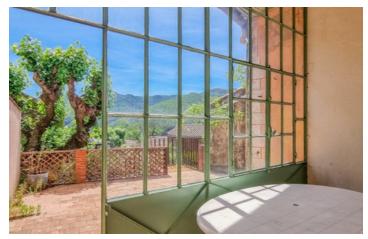

#### DESCRIPTION

On arrival, you'll be seduced by the authentic charm of the place. An iron gate opens into the garden, from which steps lead up to a lovely terrace with stunning views, perfect for al fresco dining. The veranda adds an extra room to the house, which is very pleasant in winter. On entering the house, there is a dining room with an inset fireplace, followed by a little kitchen with cupboards, a sitting room to the left and a spacious bedroom. Upstairs there are 3 bedrooms, a separate toilet and a small shower room. Three cellar completes the property.