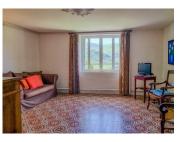

#### DESCRIPTION

On arrival, you'll be seduced by the authentic charm of the place. An iron gate opens into the garden, from which steps lead up to a lovely terrace with stunning views, perfect for al fresco dining. The veranda adds an extra room to the house, which is very pleasant in winter. On entering the house, there is a dining room with an inset fireplace, followed by a little kitchen with cupboards, a sitting room to the left and a spacious bedroom. Upstairs there are 3 bedrooms, a separate toilet and a small shower room. Three cellar completes the property.