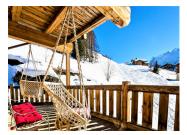

The open plan living, kitchen and dining area is very characterful with a log burning fire and stone fireplace.

The Penthouse is complimented with large balconies and secure underground parking.

NB. Quoted prices relate to euro transactions. Fluctuations in exchange rates are not the responsibility of the agency or those representing it. The agency and its representatives are not authorised to make or give guarantees relating to the property. These particulars do not form part of any contract but are to be taken as a general representation of the property. Any areas, measurements or distances are approximate. Text, photographs and plans, where applicable, are for guidance only. Leggett and its representatives have not tested services, equipment or facilities and cannot guarantee the same.

The dual aspect room has an east facing window in the charming kitchen, featuring a large gas range stove and oven, a breakfast bar and ample fitted cupboards for storage.

The south facing balcony draws you out via 2 sets of French style patio doors.