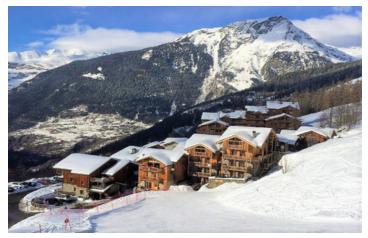

#### Piste-side Penthouse Chalet For Sale Spectacular Views, in Sainte Foy, 3 Large Ensuite Bedrooms, Parking

## IN BRIEF

Luxury Penthouse Chalet for sale in the Sainte Foy Tarentaise Ski Resort, located at the foot of the piste, with stunning mountain views.

Habitable surface area = 119.5m<sup>2</sup> Total surface area 137.73m<sup>2</sup>

## DESCRIPTION

This Penthouse chalet has been built to a high specification and incudes, hardwood oak and underfloor heating, category 5 cabling throughout for high speed internet access, soundproofed bedrooms, vaulted ceilings with large oak beams. The property benefits from outstanding mountain and Tarentaise valley views with piste-side access, part of the Vanoise National Park ski resort of Sainte Foy Tarentaise.