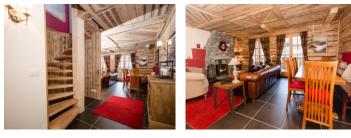

## DESCRIPTION

This Penthouse chalet has been built to a high specification and incudes, hardwood oak and underfloor heating, category 5 cabling throughout for high speed internet access, soundproofed bedrooms, vaulted ceilings with large oak beams. The property benefits from outstanding mountain and Tarentaise valley views with piste-side access, part of the Vanoise National Park ski resort of Sainte Foy Tarentaise.

The property is ski in and has a private entrance at the rear of the property.

Enter into the main living area into the impressive open plan lounge / kitchen / diner. The room oozes character with large stone tiles covering the floor, wood panelled ceiling and log burning fireplace.

The centre piece of the chalet is a stunning wooded spiral staircase which leads up to the first floor.

The first bedroom can be found at the north side of the chalet. Double glass patio doors lead you out onto the balcony with fabulous views across the rooftops and down the valley. The room is carpeted and has 2 feature rustic wood panelled walls. The separate large family bathroom has a beautiful double ended ceramic bath, circular ceramic sink sat on a rustic wood shelf, wc and fully tiled...