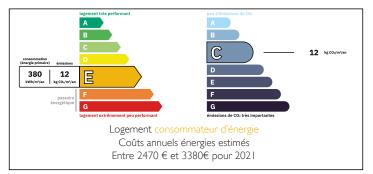

#### Piste-side Penthouse Chalet For Sale Spectacular Views, in Sainte Foy, 3 Large Ensuite Bedrooms, Parking















#### ENERGY - DPE



# INFORMATION

| Town:       | Sainte-Foy-Tarentaise |
|-------------|-----------------------|
| Department: | Savoie                |
| Bed:        | 3                     |
| Bath:       | 4                     |
| Floor:      | 119.5 m2              |
| Plot Size:  | 20 m2                 |

## IN BRIEF

Luxury Penthouse Chalet for sale in the Sainte Foy Tarentaise Ski Resort, located at the foot of the piste, with stunning mountain views.

Habitable surface area = 119.5m<sup>2</sup> Total surface area 137.73m<sup>2</sup>

Sleeps up to 10 people and comprises :

One large master bedroom with ensuite shower One large family bedroom (sleeps 4) with ensuite shower

One Twin / SuperKing bedroom

A large family bathroom

A mezzanine with 2 single beds

The open plan living, kitchen and din