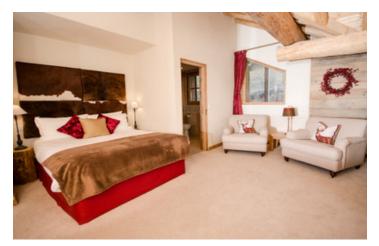

Sleeps up to 10 people and comprises :

One large master bedroom with ensuite shower One large family bedroom (sleeps 4) with ensuite shower

One Twin / SuperKing bedroom

A large family bathroom

A mezzanine with 2 single beds

The centre piece of the chalet is a stunning wooded spiral staircase which leads up to the first floor.

The first bedroom can be found at the north side of the chalet. Double glass patio doors lead you out onto the balcony with fabulous views across the rooftops and down the valley. The room is carpeted and has 2 feature rustic wood panelled walls. The separate large family bathroom has a beautiful double ended ceramic bath, circular ceramic sink sat on a rustic wood shelf, wc and fully tiled...