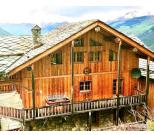

## DESCRIPTION

This Penthouse chalet has been built to a high specification and incudes, hardwood oak and underfloor heating, category 5 cabling throughout for high speed internet access, soundproofed bedrooms, vaulted ceilings with large oak beams. The property benefits from outstanding mountain and Tarentaise valley views with piste-side access, part of the Vanoise National Park ski resort of Sainte Foy Tarentaise.