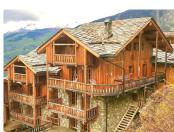

#### Piste-side Penthouse Chalet For Sale Spectacular Views, in Sainte Foy, 3 Large Ensuite Bedrooms, Parking

## DESCRIPTION

This Penthouse chalet has been built to a high specification and incudes, hardwood oak and underfloor heating, category 5 cabling throughout for high speed internet access, soundproofed bedrooms, vaulted ceilings with large oak beams. The property benefits from outstanding mountain and Tarentaise valley views with piste-side access, part of the Vanoise National Park ski resort of Sainte Foy Tarentaise.