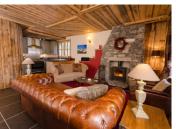

The open plan living, kitchen and dining area is very characterful with a log burning fire and stone fireplace.

The Penthouse is complimented with large balconies and secure underground parking.

NB. Quoted prices relate to euro transactions. Fluctuations in exchange rates are not the responsibility of the agency or those representing it. The agency and its representatives are not authorised to make or give guarantees relating to the property. These particulars do not form part of any contract but are to be taken as a general representation of the property. Any areas, measurements or distances are approximate. Text, photographs and plans, where applicable, are for guidance only. Leggett and its representatives have not tested services, equipment or facilities and cannot guarantee the same.

The property is ski in and has a private entrance at the rear of the property.

Enter into the main living area into the impressive open plan lounge / kitchen / diner. The room oozes character with large stone tiles covering the floor, wood panelled ceiling and log burning fireplace.