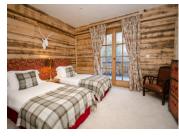

Sleeps up to 10 people and comprises :

One large master bedroom with ensuite shower One large family bedroom (sleeps 4) with ensuite shower

One Twin / SuperKing bedroom

A large family bathroom

A mezzanine with 2 single beds

The centre piece of the chalet is a stunning wooded spiral staircase which leads up to the first floor.

The first bedroom can be found at the north side of the chalet. Double glass patio doors lead you out onto the balcony with fabulous views across the rooftops and down the valley. The room is carpeted and has 2 feature rustic wood panelled walls. The separate large family bathroom has a beautiful double ended ceramic bath, circular ceramic sink sat on a rustic wood shelf, wc and fully tiled...