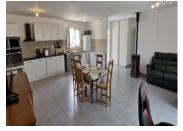

# DESCRIPTION

Main features:

Living area: 100 m<sup>2</sup>

Land: With garden and semi-sunken swimming pool

Layout:

Three spacious bedrooms Modern shower room

Two toilets

Open, fully-equipped kitchen