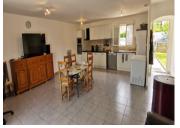

# DESCRIPTION

Main features:

Living area: 100 m<sup>2</sup>

Land: With garden and semi-sunken swimming pool

Layout:

Three spacious bedrooms Modern shower room

Two toilets

Open, fully-equipped kitchen