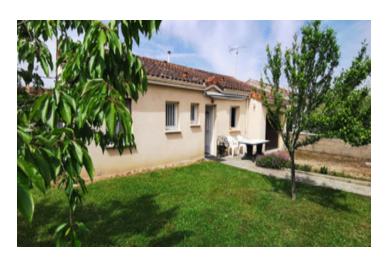

Ref: A29635VIR24

Price: 202 000 EUR

agency fees to be paid by the seller

Single-storey house with garden. In the greater Périgueux area.

#### IN BRIEF

Discover this charming 100 m<sup>2</sup> single-storey house, ideally located 10 minutes from Périgueux and just 5 minutes from the train station. Perfectly laid out and endowed with numerous assets, this property offers you a pleasant and functional living environment.

# DESCRIPTION

Main features:

Living area: 100 m<sup>2</sup>

Land: With garden and semi-sunken swimming pool

Layout:

Three spacious bedrooms Modern shower room

Two toilets

Open, fully-equipped kitchen

Several terraces to enjoy the outdoors

Additional features:

Exterior: Barbecue and garden sheds

Location:

Close to the greenway, sports clubs and shopping centers

Fast access to the A89 freeway, making it easy to get to Bordeaux (1h30 away)

This house will seduce you with its generous volumes and east-west exposure, offering optimal luminosity throughout the day. Ideal for a family or for those seeking peace and quiet without being far from amenities.