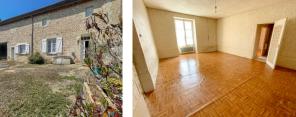

#### IN BRIEF

This property is being sold with over 3 acres of land with more available should it be required. Numerous stone built properties form a courtyard with parts dating back to the 14th century. They consist of 2 main dwellings, one in need of modernisation, the other complete renovation but both roofs are in good order and also there are several agricultural buildings dating from when the property would have been a working farm. It is well situated being only 5 mins from Châtellerault, which has all amenities including access to the A10 motorway (Paris/Bordeaux), a TGV station with regular trains to Paris and is also only 1/2hr from the Ryanair served airport at Poitiers.

#### DESCRIPTION

This property is being sold with over 3 acres of land with more available should it be required. Numerous stone built properties form a courtyard with parts dating back to the 14th century. They consist of 2 main dwellings, one in need of modernisation, the other complete renovation but both roofs are in good order and also there are several agricultural buildings dating from when the property would have been a working farm. The first house, in need of modernising, has a good sized kitchen/dining room, a large living room, a bedroom, bathroom and separate wc. There is also a large convertible attic above and a garden area to the rear. The jewel in the crown is the next property, which is in need of full renovation but has some amazing original features. It was formally a nobleman's house and dates back to the 14th century but now needs someone to come along and sympathetically restore it to the standards of the 21st century. There is certainly some business potential here for anyone willing to put in the hard work required. Of the many outbuildings, one barn in particular stands out as being a potential candidate for transformation having a footprint of around 185m2. The property also looks to be suitable for horses, so a combined business may also work well.