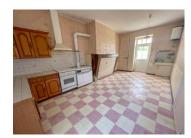

#### DESCRIPTION

This property is being sold with over 3 acres of land with more available should it be required. Numerous stone built properties form a courtyard with parts dating back to the 14th century. They consist of 2 main dwellings, one in need of modernisation, the other complete renovation but both roofs are in good order and also there are several agricultural buildings dating from when the property would have been a working farm. The first house, in need of modernising, has a good sized kitchen/dining room, a large living room, a bedroom, bathroom and separate wc. There is also a large convertible attic above and a garden area to the rear. The jewel in the crown is the next property, which is in need of full renovation but has some amazing original features. It was formally a nobleman's house and dates back to the 14th century but now needs someone to come along and sympathetically restore it to the standards of the 21st century. There is certainly some business potential here for anyone willing to put in the hard work required. Of the many outbuildings, one barn in particular stands out as being a potential candidate for transformation having a footprint of around 185m2. The property also looks to be suitable for horses, so a combined business may also work well.