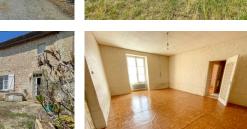

#### DESCRIPTION

This property is being sold with over 3 acres of land with more available should it be required. Numerous stone built properties form a courtyard with parts dating back to the 14th century. They consist of 2 main dwellings, one in need of modernisation, the other complete renovation but both roofs are in good order and also there are several agricultural buildings dating from when the property would have been a working farm. The first house, in need of modernising, has a good sized kitchen/dining room, a large living room, a bedroom, bathroom and separate wc. There is also a large convertible attic above and a garden area to the rear. The jewel in the crown is the next property, which is in need of full renovation but has some amazing original features. It was formally a nobleman's house and dates back to the 14th century but now needs someone to come along and sympathetically restore it to the standards of the 21st century. There is certainly some business potential here for anyone willing to put in the hard work required. Of the many outbuildings, one barn in particular stands out as being a potential candidate for transformation having a footprint of around 185m2. The property also looks to be suitable for horses, so a combined business may also work well.