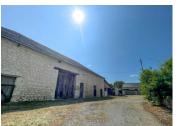

#### Farm complex with 2 houses to renovate, numerous outbuildings including 2 barns and nearly 3 acres of land

#### DESCRIPTION

This property is being sold with over 3 acres of land with more available should it be required. Numerous stone built properties form a courtyard with parts dating back to the 14th century. They consist of 2 main dwellings, one in need of modernisation, the other complete renovation but both roofs are in good order and also there are several agricultural buildings dating from when the property would have been a working farm. The first house, in need of modernising, has a good sized kitchen/dining room, a large living room, a bedroom, bathroom and separate wc. There is also a large convertible attic above and a garden area to the rear. The jewel in the crown is the next property, which is in need of full renovation but has some amazing original features. It was formally a nobleman's house and dates back to the 14th century but now needs someone to come along and sympathetically restore it to the standards of the 21st century. There is certainly some business potential here for anyone willing to put in the hard work required. Of the many outbuildings, one barn in particular stands out as being a potential candidate for transformation having a footprint of around 185m2. The property also looks to be suitable for horses, so a combined business may also work well.