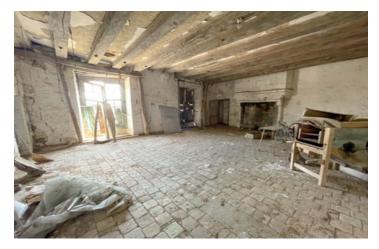

#### IN BRIEF

This property is being sold with over 3 acres of land with more available should it be required. Numerous stone built properties form a courtyard with parts dating back to the 14th century. They consist of 2 main dwellings, one in need of modernisation, the other complete renovation but both roofs are in good order and also there are several agricultural buildings dating from when the property would have been a working farm. It is well situated being only 5 mins from Châtellerault, which has all amenities including access to the A10 motorway (Paris/Bordeaux), a TGV station with regular trains to Paris and is also only 1/2hr from the Ryanair served airport at Poitiers.

#### DESCRIPTION

This property is being sold with over 3 acres of land with more available should it be required. Numerous stone built properties form a courtyard with parts dating back to the 14th century. They consist of 2 main dwellings, one in need of modernisation, the other complete renovation but both roofs are in good order and also there are several agricultural buildings dating from when the property would have been a working farm. The first house, in need of modernising, has a good sized kitchen/dining room, a large living room, a bedroom, bathroom and separate wc. There is also a large convertible attic above and a garden area to the rear. The jewel in the crown is the next property, which is in need of full renovation but has some amazing original features. It was formally a nobleman's house and dates back to the 14th century but now needs someone to come along and sympathetically restore it to the standards of the 21st century. There is certainly some business potential here for anyone willing to put in the hard work required. Of the many outbuildings, one barn in particular stands out as being a potential candidate for transformation having a footprint of around 185m2. The property also looks to be suitable for horses, so a combined business may also work well.