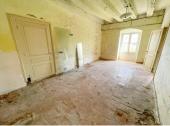

#### IN BRIEF

This property is being sold with over 3 acres of land with more available should it be required. Numerous stone built properties form a courtyard with parts dating back to the 14th century. They consist of 2 main dwellings, one in need of modernisation, the other complete renovation but both roofs are in good order and also there are several agricultural buildings dating from when the property would have been a working farm. It is well situated being only 5 mins from Châtellerault, which has all amenities including access to the A10 motorway (Paris/Bordeaux), a TGV station with regular trains to Paris and is also only 1/2hr from the Ryanair served airport at Poitiers.

#### DESCRIPTION

This property is being sold with over 3 acres of land with more available should it be required. Numerous stone built properties form a courtyard with parts dating back to the 14th century. They consist of 2 main dwellings, one in need of modernisation, the other complete renovation but both roofs are in good order and also there are several agricultural buildings dating from when the property would have been a working farm. The first house, in need of modernising, has a good sized kitchen/dining room, a large living room, a bedroom, bathroom and separate wc. There is also a large convertible attic above and a garden area to the rear. The jewel in the crown is the next property, which is in need of full renovation but has some amazing original features. It was formally a nobleman's house and dates back to the 14th century but now needs someone to come along and sympathetically restore it to the standards of the 21st century. There is certainly some business potential here for anyone willing to put in the hard work required. Of the many outbuildings, one barn in particular stands out as being a potential candidate for transformation having a footprint of around 185m2. The property also looks to be suitable for horses, so a combined business may also work well.