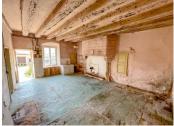

#### IN BRIEF

This property is being sold with over 3 acres of land with more available should it be required. Numerous stone built properties form a courtyard with parts dating back to the 14th century. They consist of 2 main dwellings, one in need of modernisation, the other complete renovation but both roofs are in good order and also there are several agricultural buildings dating from when the property would have been a working farm. It is well situated being only 5 mins from Châtellerault, which has all amenities including access to the A10 motorway (Paris/Bordeaux), a TGV station with regular trains to Paris and is also only 1/2hr from the Ryanair served airport at Poitiers.

#### DESCRIPTION

This property is being sold with over 3 acres of land with more available should it be required. Numerous stone built properties form a courtyard with parts dating back to the 14th century. They consist of 2 main dwellings, one in need of modernisation, the other complete renovation but both roofs are in good order and also there are several agricultural buildings dating from when the property would have been a working farm. The first house, in need of modernising, has a good sized kitchen/dining room, a large living room, a bedroom, bathroom and separate wc. There is also a large convertible attic above and a garden area to the rear. The jewel in the crown is the next property, which is in need of full renovation but has some amazing original features. It was formally a nobleman's house and dates back to the 14th century but now needs someone to come along and sympathetically restore it to the standards of the 21st century. There is certainly some business potential here for anyone willing to put in the hard work required. Of the many outbuildings, one barn in particular stands out as being a potential candidate for transformation having a footprint of around 185m2. The property also looks to be suitable for horses, so a combined business may also work well.