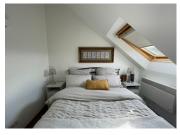

Bedroom 1 (1.99  $\times$  4.370) plus area with dressing table (1.029  $\times$  0.57)

Bedroom 2 ( $4.36 \times 1.87$ )

Both windows have large velux windows and additional eave space.

The bathroom is modern with bath and over bath shower, sink, WC, velux window and heated towel rail.