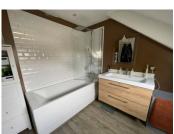

Bedroom 1 (1.99  $\times$  4.370) plus area with dressing table (1.029  $\times$  0.57)

Bedroom 2 ( $4.36 \times 1.87$ )

Both windows have large velux windows and additional eave space.

The bathroom is modern with bath and over bath shower, sink, WC, velux window and heated towel rail.