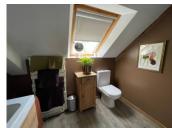

Bedroom 1 (1.99  $\times$  4.370) plus area with dressing table (1.029  $\times$  0.57)

Bedroom 2 ( $4.36 \times 1.87$ )

Both windows have large velux windows and additional eave space.

The bathroom is modern with bath and over bath shower, sink, WC, velux window and heated towel rail.