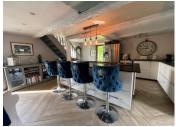

You enter the property through a glass front door into the lounge/kitchen (9.36  $\times$  5.89). The kitchen has modern appliances which are being sold with the property. Off the kitchen is a door to the garden which is an oasis of calm, with far reaching views across fields. The work top doubles as a large breakfast bar, ideal for dining.