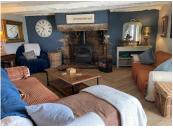

The lounge has patio doors to the garden plus a large fireplace housing a wood burner. It's bright and sunny in the summer but cosy in the winter.

The stairs lead up to a large landing which is currently being used as office space but there is more than enough space for a sofa bed for occasional guests (8m2)