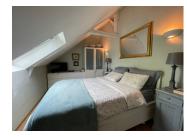

Bedroom 1 (1.99  $\times$  4.370) plus area with dressing table (1.029  $\times$  0.57)

Bedroom 2 ( $4.36 \times 1.87$ )

Both windows have large velux windows and additional eave space.

The bathroom is modern with bath and over bath shower, sink, WC, velux window and heated towel rail.