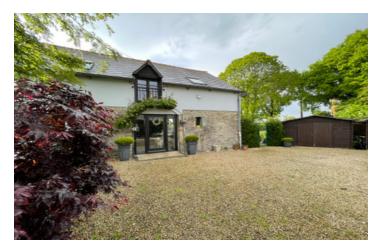

#### No longer available, offer accepted. Beautifully renovated two bedroom property with stunning views.

## IN BRIEF

Property situated just outside the village of St Vran which has a thriving bar, an excellent baker and a very popular restaurant. The current owners have renovated the property which retains lots of character but has been adapted for modern living, with it's bright, open plan kitchen/lounge. The nearest larger towns are either Collinne or Merdrignac which both have a supermarket, doctors surgery, pharmacy, bars and restaurants.

### DESCRIPTION

The property is gated for improved security and there is a large gravel driveway with two wooden sheds one of which has electricity and water, currently housing the washing machine (total of 21m2)