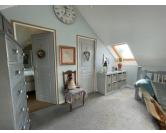

The lounge has patio doors to the garden plus a large fireplace housing a wood burner. It's bright and sunny in the summer but cosy in the winter.

The stairs lead up to a large landing which is currently being used as office space but there is more than enough space for a sofa bed for occasional guests (8m2)