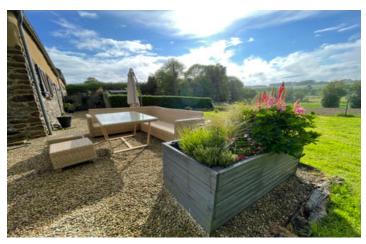

Outside there is an additional metal shed currently used for storage and a large patio area. At the other end of the garden is a large vegetable plot.

The property is 50 minutes from Rennes airport, just over an hour to the port of St Malo and less than...