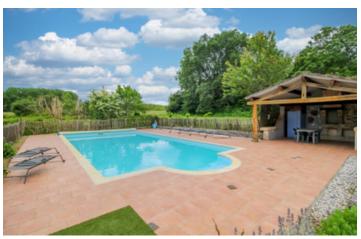

This beautiful ensemble is set in an idyllic setting just 10 minutes from all amenities.

A large, secure swimming pool (11x5.5) with pool house will delight young and old alike.

The house and gîte have been tastefully renovated and have no opposite or close neighbors. The estate also has a large meadow for your animals or any other cultivation project.

Oil-fired central heating, septic tank and single-glazed windows.

BASEMENT (100 sq.m.) with laundry room, boiler room and workshop Ideal wine cellar (50m2)

 $5.5 \times 11$  m saltwater SWIMMING POOL with new liner and pump, separate from the house, with pool house (20m2)