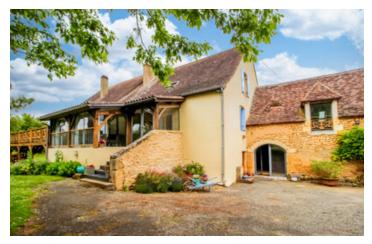

## IN BRIEF

Old stone farmhouse comprising a main house (3 bdrms) and its gîte (3 bdrms). A second gîte is in the process of being fitted out and has yet to be finalized.

A large tobacco shed and small stone buildings complete the property.

This beautiful ensemble is set in an idyllic setting just 10 minutes from all amenities.

A large, secure swimming pool (11x5.5) with pool house will delight young and old alike.

The house and gîte have been tastefully renovated and have no opposite or close neighbors. The estate also has a large meadow for your animals or any other cultivation project.

### DESCRIPTION

The house and gîte are adjoining, but both have independent entrances.

The barn in need of finishing is attached to the house on the other side and could easily be converted into a second gîte.