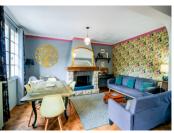

HOUSE 120 m<sup>2</sup> living area First floor

- Veranda (25 m<sup>2</sup>)
- Living/dining room (42  $\mbox{m}^2)$  fireplace/wood-burning stove
- Kitchen (19 m<sup>2</sup>)
- Bedroom / Study (15 m<sup>2</sup>)