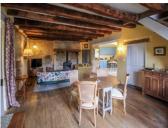

HOUSE 120 m<sup>2</sup> living area First floor

- Veranda (25 m<sup>2</sup>)
- Living/dining room (42  $\mbox{m}^2)$  fireplace/wood-burning stove
- Kitchen (19 m<sup>2</sup>)
- Bedroom / Study (15 m<sup>2</sup>)