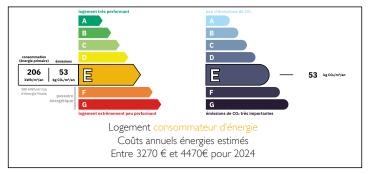

#### www.frenchestateagents.com

Ref: A29605CGI24 Price: 435 000 EUR agency fees included: 0 % TTC to be paid by the buyer (440 000 EUR without fees)

#### Old farmhouse with gîtes and outbuildings













ENERGY - DPE



### INFORMATION

| Town:       | Mauzac-et-Grand-Castang |
|-------------|-------------------------|
| Department: | Dordogne                |
| Bed:        | 6                       |
| Bath:       | 2                       |
| Floor:      | 230 m2                  |
| Plot Size:  | 20000 m2                |

## IN BRIEF

Old stone farmhouse comprising a main house (3 bdrms) and its gîte (3 bdrms). A second gîte is in the process of being fitted out and has yet to be finalized.

A large tobacco shed and small stone buildings complete the property.

This beautiful ensemble is set in an idyllic setting just 10 minutes from all amenities.

A large, secure swimming pool (11x5.5) with pool house will delight young and old alike.

The house and gîte have been tastefully renovated and have no