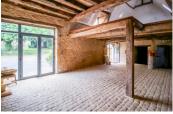

## IN BRIEF

Old stone farmhouse comprising a main house (3 bdrms) and its gîte (3 bdrms). A second gîte is in the process of being fitted out and has yet to be finalized.

A large tobacco shed and small stone buildings complete the property.

### DESCRIPTION

The house and gîte are adjoining, but both have independent entrances.

The barn in need of finishing is attached to the house on the other side and could easily be converted into a second gîte.