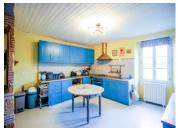

HOUSE 120 m<sup>2</sup> living area First floor

- Veranda (25 m<sup>2</sup>)
- Living/dining room (42  $\mbox{m}^2)$  fireplace/wood-burning stove
- Kitchen (19 m<sup>2</sup>)
- Bedroom / Study (15 m<sup>2</sup>)