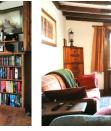

## DESCRIPTION

Semi-attached on one side, this beautiful house has its living open on the garden side.

Terrace with access to garden and workshop. Covered entrance. Living room with fireplace, very bright kitchen. Living room with staircase.

On level: beautiful bedroom with view of the countryside, bathroom, separate toilet.

Upstairs: 2 beautiful bedrooms

Attic space.

Cellars with technical parts and pellet boiler. Stone cellar

Magnificent convertible building, currently super and practical workshop.