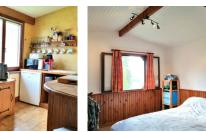

## DESCRIPTION

Semi-attached on one side, this beautiful house has its living open on the garden side.

Terrace with access to garden and workshop. Covered entrance. Living room with fireplace, very bright kitchen. Living room with staircase.

On level: beautiful bedroom with view of the countryside, bathroom, separate toilet.

Upstairs: 2 beautiful bedrooms

Attic space.

Cellars with technical parts and pellet boiler. Stone cellar

Magnificent convertible building, currently super and practical workshop.