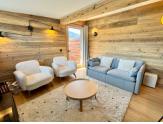

### IN BRIEF

This fully renovated two bedroom apartment UNDER OFFER in Combloux, Domaine Evasion Mont Blanc, is s a great property and ready to move into.

Tastefully renovated to the highest standard with custom fittings, triple glazing and a lovely living space, with an open plan kitchen and a balcony, two good bedrooms with built-in storage, a very stylish shower room and plenty of additional storage.

### DESCRIPTION

Exclusive to the Leggett website don't miss the 360° virtual tours and the 3-D floor plan

UNDER OFFER in Combloux , stylish 2 bedroom , top floor apartment of  $50\mathrm{m2}$  with

- entrance hallway with plenty of storage
- open plan living area with balcony
- fully fitted kitchen
- dining at the island unit
- lounge