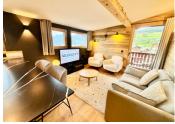

### IN BRIEF

This fully renovated two bedroom apartment UNDER OFFER in Combloux, Domaine Evasion Mont Blanc, is s a great property and ready to move into.

Tastefully renovated to the highest standard with custom fittings, triple glazing and a lovely living space, with an open plan kitchen and a balcony, two good bedrooms with built-in storage, a very stylish shower room and plenty of additional storage.

### DESCRIPTION

Exclusive to the Leggett website don't miss the 360° virtual tours and the 3-D floor plan

UNDER OFFER in Combloux , stylish 2 bedroom , top floor apartment of  $50\mathrm{m2}$  with

- entrance hallway with plenty of storage
- open plan living area with balcony
- fully fitted kitchen
- dining at the island unit
- lounge