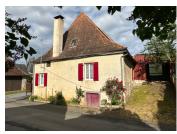

Price: 77 000 EUR agency fees to be paid by the seller

Périgourdine stone built house with garage and garden, calm spot close to Genis.

## IN BRIEF

This charming house is situated in a calm spot with no passing traffic, just out of Genis, all amenities are nearby.

The house is very well maintained with its garage and attached garden, double glazing, insulation redone, wood pellet burner, newly fitted roof, the house is liveable straight away.