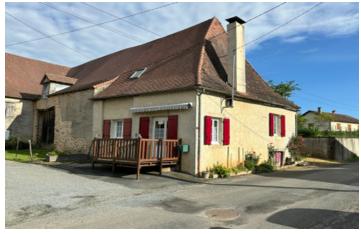

Price: 77 000 EUR agency fees to be paid by the seller

Périgourdine stone built house with garage and garden, calm spot close to Genis.

## IN BRIEF

This charming house is situated in a calm spot with no passing traffic, just out of Genis, all amenities are nearby.

The house is very well maintained with its garage and attached garden, double glazing, insulation redone, wood pellet burner, newly fitted roof, the house is liveable straight away.

### DESCRIPTION

The house is composed of an entrance with kitchen area where you will find a wood pellet burner, a lounge/dining room area, a bedroom, a shower room and seperate WC.