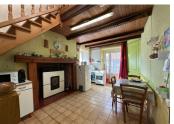

### DESCRIPTION

The house is composed of an entrance with kitchen area where you will find a wood pellet burner, a lounge/dining room area, a bedroom, a shower room and seperate WC.