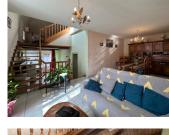

## IN BRIEF

This charming house is situated in a calm spot with no passing traffic, just out of Genis, all amenities are nearby.

The house is very well maintained with its garage and attached garden, double glazing, insulation redone, wood pellet burner, newly fitted roof, the house is liveable straight away.

### DESCRIPTION

The house is composed of an entrance with kitchen area where you will find a wood pellet burner, a lounge/dining room area, a bedroom, a shower room and seperate WC.