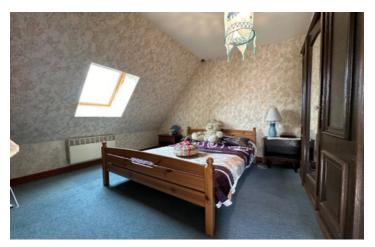

### DESCRIPTION

The house is composed of an entrance with kitchen area where you will find a wood pellet burner, a lounge/dining room area, a bedroom, a shower room and seperate WC.

#### First floor:

Large landing with office/reading area, 2 bedrooms and a spare room which would be ideal as a shower room.

Garden floor: cellar with spring.

A garage with pretty garden area.