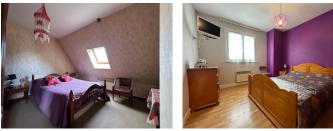

### DESCRIPTION

The house is composed of an entrance with kitchen area where you will find a wood pellet burner, a lounge/dining room area, a bedroom, a shower room and seperate WC.

#### First floor:

Large landing with office/reading area, 2 bedrooms and a spare room which would be ideal as a shower room.

Garden floor: cellar with spring.

A garage with pretty garden area.