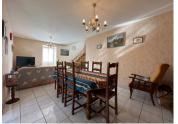

### DESCRIPTION

The house is composed of an entrance with kitchen area where you will find a wood pellet burner, a lounge/dining room area, a bedroom, a shower room and seperate WC.

#### First floor:

Large landing with office/reading area, 2 bedrooms and a spare room which would be ideal as a shower room.

Garden floor: cellar with spring.

A garage with pretty garden area.