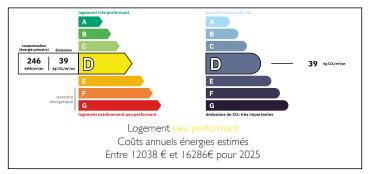

agency fees included: 3 % TTC to be paid by the buyer (1 735 000 EUR without fees)

#### Charming Maison de Maître with Gîtes on the Banks of the Dordogne River













### ENERGY - DPE



## INFORMATION

| Town:       | Lalinde  |
|-------------|----------|
| Department: | Dordogne |
| Bed:        | 19       |
| Bath:       | 13       |
| Floor:      | 800 m2   |
| Plot Size:  | 25000 m2 |

## IN BRIEF

Discover the perfect blend of elegance and tranquility with this stunning Maison de Maître, beautifully situated on the banks of the picturesque Dordogne River in the delightful village of Lalinde. With its charming restaurants, local shops, and supermarkets just a stone's throw away, this property offers the ideal setting for both relaxation and convenience, all within a mere 20 minutes from Bergerac Airport.

Set amidst a mature park that spans 400 meters of riverside, this estate provides a sense of privacy and peace, with no direct neighbors to interrupt your serene vi