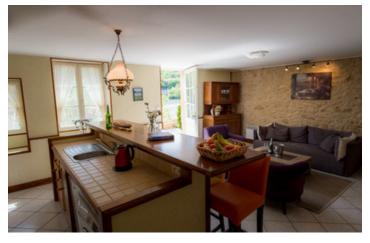

- A well-equipped kitchen that caters to all your culinary needs.

- A comfortable bedroom, along with a separate toilet and shower room for convenience.

- An additional bedroom with its own access and shower room, ideal for guests or extended family.

- Ample storage space, including a wine cellar and various storage rooms, ensuring everything you need is easily accessible.

First Floor:

- A spacious apartment complete with a functional kitchen and a bright living area.