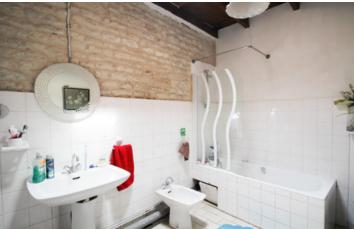

#### DESCRIPTION

Main house ground floor: Reception room nr 1 : 26m2 Reception room nr 2 : 20m2 Entrance with winding staircase Living room : 23,5m2 Open planned kitchen : 23,5M2 Two spacious courtyards Garage

First Floor: Attic : 23m5M2 Bedroom 1 : 9,3m2 Bedroom 2 : 20m2 Bedroom 3 : 9,5m2 Bedroom 4 with open planned shower room : 16,5m2 Bathroom : 7,5 m2 Landing

Second floor : Attic to be converted : 50m2