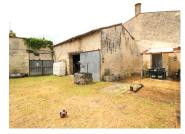

## IN BRIEF

Nestled in the heart of a tranquil village, this spacious stone house offers 4 bedrooms, two reception rooms, a kitchen and a living room. The large courtyard offers complete privacy, a sitting area and plenty of space to develope your garden. The garage offers enough space to park three cars.

#### DESCRIPTION

Main house ground floor: Reception room nr 1 : 26m2 Reception room nr 2 : 20m2 Entrance with winding staircase Living room : 23,5m2 Open planned kitchen : 23,5M2 Two spacious courtyards Garage