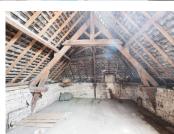

First Floor: Attic : 23m5M2 Bedroom 1 : 9,3m2 Bedroom 2 : 20m2 Bedroom 3 : 9,5m2 Bedroom 4 with open planned shower room : 16,5m2 Bathroom : 7,5 m2 Landing

Second floor : Attic to be converted : 50m2