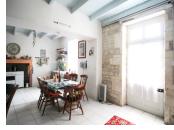

#### DESCRIPTION

Main house ground floor: Reception room nr 1 : 26m2 Reception room nr 2 : 20m2 Entrance with winding staircase Living room : 23,5m2 Open planned kitchen : 23,5M2 Two spacious courtyards Garage