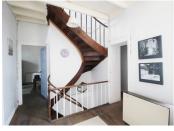

#### DESCRIPTION

Main house ground floor: Reception room nr 1 : 26m2 Reception room nr 2 : 20m2 Entrance with winding staircase Living room : 23,5m2 Open planned kitchen : 23,5M2 Two spacious courtyards Garage