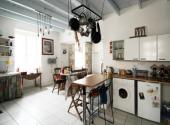

#### DESCRIPTION

Main house ground floor: Reception room nr 1 : 26m2 Reception room nr 2 : 20m2 Entrance with winding staircase Living room : 23,5m2 Open planned kitchen : 23,5M2 Two spacious courtyards Garage