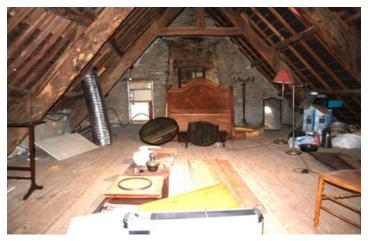

# IN BRIEF

Beautiful stone longere situated in a quiet village. It has a private garden which includes a well. There is plenty of room for more bedrooms or a seperate area if you want to set up B & B/holiday accommodation. There are 2 log burners in the property and electric radiators throughout.

### DESCRIPTION

Kitchen/diner 5.98m x 4.92m Lounge 7.50m x 4.92m Bedroom 1 4.06m x 3.16m Bedroom 2 4.00m x 4.92m Bedroom 3 2.00m x 2.00m Grenier 1 1.00m x 4.92m

-----

Information about risks to which this property is exposed is available on the Géorisques website : https://www.georisques.gouv.fr