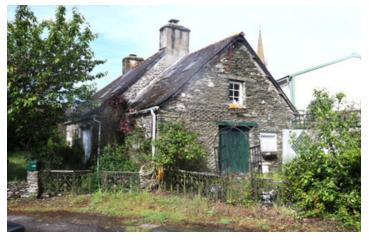

# IN BRIEF

Beautiful stone longere situated in a quiet village. It has a private garden which includes a well. There is plenty of room for more bedrooms or a seperate area if you want to set up B & B/holiday accommodation. There are 2 log burners in the property and electric radiators throughout.