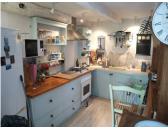

### DESCRIPTION

Kitchen/diner 5.98m x 4.92m Lounge 7.50m x 4.92m Bedroom 1 4.06m x 3.16m Bedroom 2 4.00m x 4.92m Bedroom 3 2.00m x 2.00m Grenier 1 1.00m x 4.92m

-----

Information about risks to which this property is exposed is available on the Géorisques website : https://www.georisques.gouv.fr