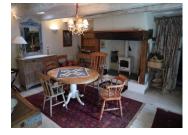

# IN BRIEF

Beautiful stone longere situated in a quiet village. It has a private garden which includes a well. There is plenty of room for more bedrooms or a seperate area if you want to set up B & B/holiday accommodation. There are 2 log burners in the property and electric radiators throughout.

### DESCRIPTION

Kitchen/diner 5.98m x 4.92m Lounge 7.50m x 4.92m Bedroom 1 4.06m x 3.16m Bedroom 2 4.00m x 4.92m Bedroom 3 2.00m x 2.00m Grenier 1 1.00m x 4.92m

-----

Information about risks to which this property is exposed is available on the Géorisques website : https://www.georisques.gouv.fr