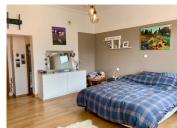

Upstairs: landing, bedroom 2, bathroom with WC, master suite with bedroom, dressing room, and shower room with WC.

Independent gite comprising;

on the ground floor: fully fitted and equipped kitchen, utility room, and access to a double garage and workshop. Upstairs: living room and bedroom I, bathroom and WC, bedroom 2.