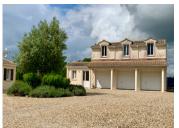

Upstairs: landing, bedroom 2, bathroom with WC, master suite with bedroom, dressing room, and shower room with WC.

Independent gite comprising;

on the ground floor: fully fitted and equipped kitchen, utility room, and access to a double garage and workshop. Upstairs: living room and bedroom I, bathroom and WC, bedroom 2.

Independent building: greenhouse, office, gym room, modern wine cellar.

Outside: Fully fenced and enclosed, modern wooden shed/pool house, double electric gates, boules court, gravelled courtyard and mature garden with shrubs and trees.