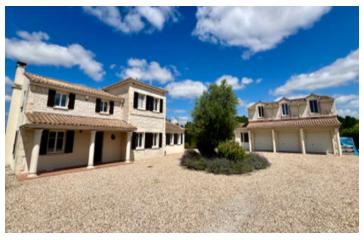

### IN BRIEF

This contemporary house boasts full double glazing, underfloor heating downstairs (via an air source heat pump), solid oak doors throughout, a log-burning stove, water softener and thermostatically controlled radiators upstairs. The ground floor is tiled while the upstairs has real wood flooring. Light and airy offering an open plan living area surrounded by an enclosed garden and in and out driveway. It includes a downstairs bedroom with ensuite bathroom. There is a deluxe swimming pool and terrace with stunning views, income potential from the 2 bedroom detached gite, and double garage, and an impressive detached gym, office and modern wine cellar. Wifi throughout, and super fast fibre broadband. Great location within easy reach of several towns such as Pons and Cognac offering all amenities. A village just under 3 miles away offers a bakery, doctor, pharmacy and...

## DESCRIPTION

Residential house comprising on the ground floor;

Entrance into the living room with fireplace, fitted and equipped kitchen/dining room, laundry room, boiler room, hallway, WC, bedroom I.

Upstairs: landing, bedroom 2, bathroom with WC, master suite with bedroom, dressing room, and shower room with WC.

Independent gite comprising;

on the ground floor: fully fitted and equipped kitchen, utility room, and access to a double garage and workshop. Upstairs: living room and bedroom I, bathroom and WC, bedroom 2.

Independent building: greenhouse, office, gym room, modern wine cellar.

Outside: Fully fenced and enclosed, modern wooden shed/pool house, double electric gates, boules court, gravelled courtyard and mature garden with shrubs and trees.