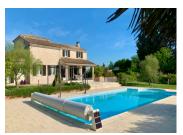

### IN BRIEF

This contemporary house boasts full double glazing, underfloor heating downstairs (via an air source heat pump), solid oak doors throughout, a log-burning stove, water softener and thermostatically controlled radiators upstairs. The ground floor is tiled while the upstairs has real wood flooring. Light and airy offering an open plan living area surrounded by an enclosed garden and in and out driveway. It includes a downstairs bedroom with ensuite bathroom. There is a deluxe swimming pool and terrace with stunning views, income potential from the 2 bedroom detached gite, and double garage, and an impressive detached gym, office and modern wine cellar. Wifi throughout, and super fast fibre broadband. Great location within easy reach of several towns such as Pons and Cognac offering all amenities. A village just under 3 miles away offers a bakery, doctor, pharmacy and...

Independent building: greenhouse, office, gym room, modern wine cellar.

Outside: Fully fenced and enclosed, modern wooden shed/pool house, double electric gates, boules court, gravelled courtyard and mature garden with shrubs and trees.