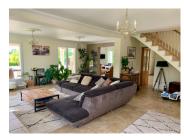

## DESCRIPTION

Residential house comprising on the ground floor;

Entrance into the living room with fireplace, fitted and equipped kitchen/dining room, laundry room, boiler room, hallway, WC, bedroom I.