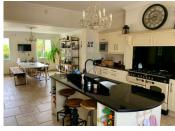

## DESCRIPTION

Residential house comprising on the ground floor;

Entrance into the living room with fireplace, fitted and equipped kitchen/dining room, laundry room, boiler room, hallway, WC, bedroom I.