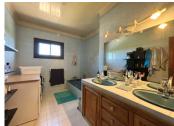

Two bedrooms

Shower room

Separate toilet

First Floor:

Main House (approx. 140 m², with its own entrance):

Entrance hall

Large open-plan kitchen with balcony access, offering breathtaking sea and mountain views

Dining room

Spacious downstairs lounge with a fireplace and terrace views

Three generous bedrooms

Bathroom

Separate toilet

Additional Features:

Garage (approx. 30 m<sup>2</sup>)

Outbuilding (approx.  $50 \text{ m}^2$ ) with potential for conversion