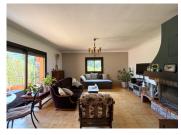

Two bedrooms

Shower room

Separate toilet

First Floor:

Main House (approx. 140 m², with its own entrance):

Entrance hall

Large open-plan kitchen with balcony access, offering breathtaking sea and mountain views

Dining room

Spacious downstairs lounge with a fireplace and terrace views

Three generous bedrooms

Bathroom

Separate toilet

Additional Features:

Garage (approx. 30 m<sup>2</sup>)

Outbuilding (approx.  $50 \text{ m}^2$ ) with potential for conversion