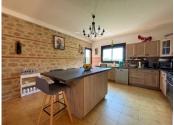

#### Ground Floor:

Self-contained apartment (approx. 87 m<sup>2</sup>):

Entrance hall

Storeroom

Bright lounge/living room with a wood-burning stove and stunning countryside views

Open-plan kitchen

Utility room

Two bedrooms

Shower room

Separate toilet

First Floor:

Main House (approx. 140 m², with its own entrance):

Entrance hall

Large open-plan kitchen with balcony access, offering breathtaking sea and mountain views