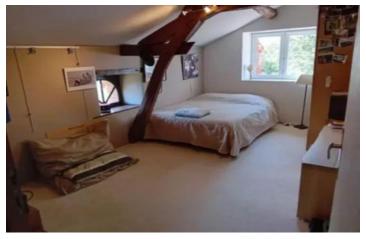

The ground floor consists of a large kitchen/dining room with a fireplace, a beautiful living room with a fireplace, two bedrooms, a laundry room, and a bathroom/WC. Upstairs, there are three bedrooms, two bathrooms/WC, and a large mezzanine.

## DESCRIPTION

Kitchen 38m²,
Bedrooms 14m², 14m², 14m², 33m², 22m²;
Living room 42m²,
Laundry room 12m²,
Storage room 12m²,
Mezzanine 32m²

\_\_\_\_

Information about risks to which this property is exposed is available on the Géorisques website : https://www.georisques.gouv.fr