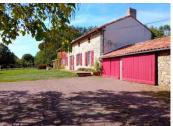

### IN BRIEF

Charming 18th-century farmhouse located 20 minutes from Puy du Fou and Cholet. South-facing in a green setting, it is surrounded by 360m<sup>2</sup> of outbuildings, a pond, and a well, with over 8000m<sup>2</sup> of land and two garages. The roof and roof insulation of the farmhouse were redone in 2022.