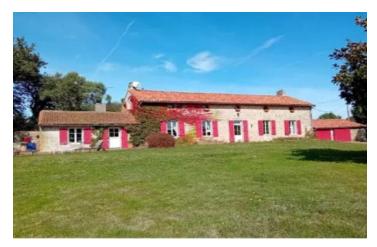

### Pretty 18th century Longère in northern Deux-Sèvres.

### IN BRIEF

Charming 18th-century farmhouse located 20 minutes from Puy du Fou and Cholet. South-facing in a green setting, it is surrounded by 360m<sup>2</sup> of outbuildings, a pond, and a well, with over 8000m<sup>2</sup> of land and two garages. The roof and roof insulation of the farmhouse were redone in 2022.

The ground floor consists of a large kitchen/dining room with a fireplace, a beautiful living room with a fireplace, two bedrooms, a laundry room, and a bathroom/WC. Upstairs, there are three bedrooms, two bathrooms/WC, and a large mezzanine.