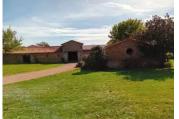

### Pretty 18th century Longère in northern Deux-Sèvres.

### IN BRIEF

Charming 18th-century farmhouse located 20 minutes from Puy du Fou and Cholet. South-facing in a green setting, it is surrounded by 360m<sup>2</sup> of outbuildings, a pond, and a well, with over 8000m<sup>2</sup> of land and two garages. The roof and roof insulation of the farmhouse were redone in 2022.