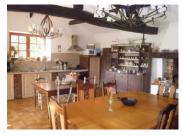

The ground floor consists of a large kitchen/dining room with a fireplace, a beautiful living room with a fireplace, two bedrooms, a laundry room, and a bathroom/WC. Upstairs, there are three bedrooms, two bathrooms/WC, and a large mezzanine.

## DESCRIPTION

Kitchen 38m²,
Bedrooms 14m², 14m², 14m², 33m², 22m²;
Living room 42m²,
Laundry room 12m²,
Storage room 12m²,
Mezzanine 32m²

\_\_\_\_

Information about risks to which this property is exposed is available on the Géorisques website : https://www.georisques.gouv.fr