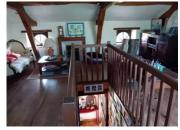

The ground floor consists of a large kitchen/dining room with a fireplace, a beautiful living room with a fireplace, two bedrooms, a laundry room, and a bathroom/WC. Upstairs, there are three bedrooms, two bathrooms/WC, and a large mezzanine.

## DESCRIPTION

Kitchen 38m²,
Bedrooms 14m², 14m², 14m², 33m², 22m²;
Living room 42m²,
Laundry room 12m²,
Storage room 12m²,
Mezzanine 32m²

\_\_\_\_

Information about risks to which this property is exposed is available on the Géorisques website : https://www.georisques.gouv.fr