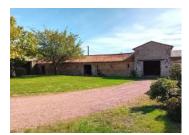

### IN BRIEF

Charming 18th-century farmhouse located 20 minutes from Puy du Fou and Cholet. South-facing in a green setting, it is surrounded by 360m<sup>2</sup> of outbuildings, a pond, and a well, with over 8000m<sup>2</sup> of land and two garages. The roof and roof insulation of the farmhouse were redone in 2022.