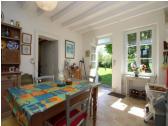

The whole house has a light and airy feel with plenty of space. This is a gorgeous place to rest awhile with the house, the view and the tranquility that you will find here.

• Ground Floor.

Three of the ground floor rooms have doors opening onto the front of the property towards the view. The kitchen (18m2) is big enough for a table and chairs as well as the basic essentials for cooking. To the right of the kitchen, the living room (26m2) has a further dining table, sofas and a glass-fronted wood burning stove. Next to the living room is a large room (34m2) to renovate with double-glazed doors opening out to the front of the property. Stairs from this room lead to the upper floor.