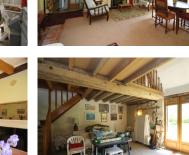

The whole house has a light and airy feel with plenty of space. This is a gorgeous place to rest awhile with the house, the view and the tranquility that you will find here.

• Ground Floor.

Three of the ground floor rooms have doors opening onto the front of the property towards the view. The kitchen (18m2) is big enough for a table and chairs as well as the basic essentials for cooking. To the right of the kitchen, the living room (26m2) has a further dining table, sofas and a glass-fronted wood burning stove. Next to the living room is a large room (34m2) to renovate with double-glazed doors opening out to the front of the property. Stairs from this room lead to the upper floor.