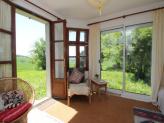

The whole house has a light and airy feel with plenty of space. This is a gorgeous place to rest awhile with the house, the view and the tranquility that you will find here.

• Ground Floor.

Three of the ground floor rooms have doors opening onto the front of the property towards the view. The kitchen (18m2) is big enough for a table and chairs as well as the basic essentials for cooking. To the right of the kitchen, the living room (26m2) has a further dining table, sofas and a glass-fronted wood burning stove. Next to the living room is a large room (34m2) to renovate with double-glazed doors opening out to the front of the property. Stairs from this room lead to the upper floor.