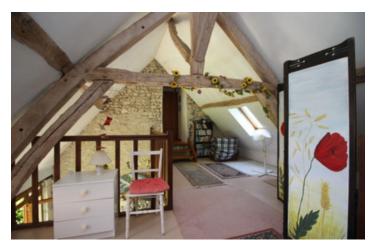

There is a further space within the house perimeter which was probably a garage or animal fed store but could be included into the house...