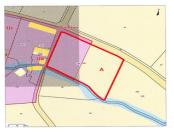

## INFORMATION

Town: Saint-Pierre-de-l'Isle

Department: Charente-Maritime

Bed: 0

Bath: 0

Floor: 0 m2

Plot Size: 4975 m2

### DESCRIPTION

Land with permission to build 2 houses on land measuring, 4975m2.

-----

Information about risks to which this property is exposed is available on the Géorisques website : https://www.georisques.gouv.fr