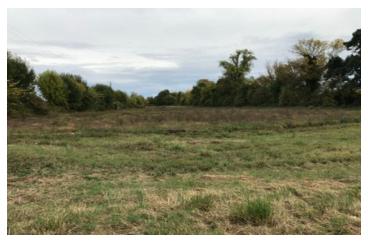

### IN BRIEF

Pretty building plot with a small stream at the edge.

Possibility to build two houses.

Part of the plot is wooded.

Water and electricity are at the corner of the plot. Situated 31 minutes drive from Surgeres, 15 minutes drive from St Jean D'Angely.

### DESCRIPTION

Land with permission to build 2 houses on land measuring, 4975m2.

-----

Information about risks to which this property is exposed is available on the Géorisques website : https://www.georisques.gouv.fr